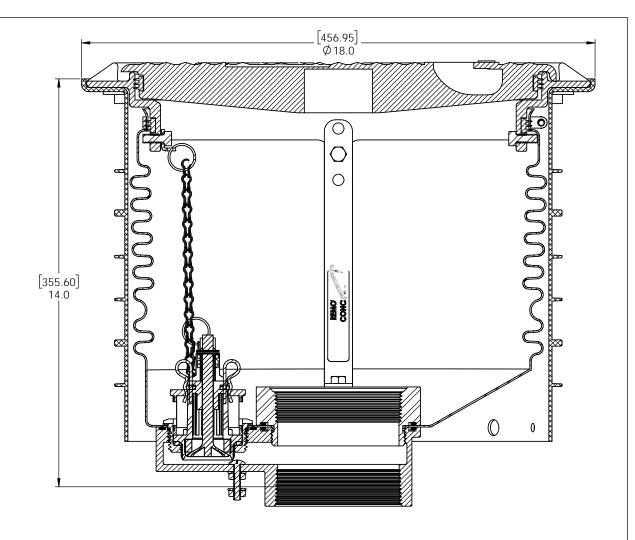

| EMCO WHEATON RETAIL CORPORATION                                                                                              |                  |                |             |               |                |          |        |  |
|------------------------------------------------------------------------------------------------------------------------------|------------------|----------------|-------------|---------------|----------------|----------|--------|--|
| 2300 INDUSTRIAL PARK DRIVE                                                                                                   |                  |                | С           | update height | 8/1/19         | GEB      |        |  |
| WHEATON RETAIL WILSON, NC 27893                                                                                              |                  |                |             | В             | UPDATE HEIGHT  | 06/17/16 | NPC    |  |
| DO NOT SCALE DRAWING-WORK TO DIMENSIONS SHOWN                                                                                |                  |                |             | Α             | MARKETING      | 06/16/16 | NPC    |  |
| DIMENSIONS ARE IN INCHES (DIMENSIONS IN BRACKETS ARE IN MILLIMETERS)                                                         |                  |                |             | SYM           | REVISIONS      | DATE     | BY     |  |
| UNLESS OTHERWISE SPECIFIED DRAWN BY DATE USED ON                                                                             |                  |                | PART NAME   |               |                |          |        |  |
| DECIMALS ANGLES                                                                                                              | NPC 8/31/2015    |                |             | ς             | SW 5 GAL SLII  | M        | F      |  |
| .X ± .030 .XX ± .015 .XXX ± .005 ± 1*                                                                                        | CHECKED BY DATE  | PROJECT NUMBER |             | _             |                |          |        |  |
| CASTING TOLERANCES TO INDUSTRY STANDARDS MACHINED SURFACES 125 RMS REMOVE ALL BURRS                                          |                  |                | W/ DRAIN    |               |                |          |        |  |
|                                                                                                                              | APPROVED BY DATE | SCALE          | WEIGHT      |               | VV/ DIAMI      | 1 W      |        |  |
| THE INFORMATION AND DESIGN DISCLOSED BY AND THE                                                                              |                  | N/A            | ! <u>[</u>  | SIZE          | DRAWING NUMBER | PAGE     | REV    |  |
| COPYRIGHT IN THIS DRAWING ARE THE PROPERTY OF<br>EMCO WHEATON RETAIL CORP. AND CANNOT BE USED<br>WITHOUT WRITTEN PERMISSION. | MATERIAL         | CAST           | TING NUMBER | Δ             | A1004-010G     | 1.6      | $\cap$ |  |
| WITHOUT WRITTEN PERMISSION.                                                                                                  | SEE NOTE         |                |             | _             | M 1004-0 100   |          |        |  |