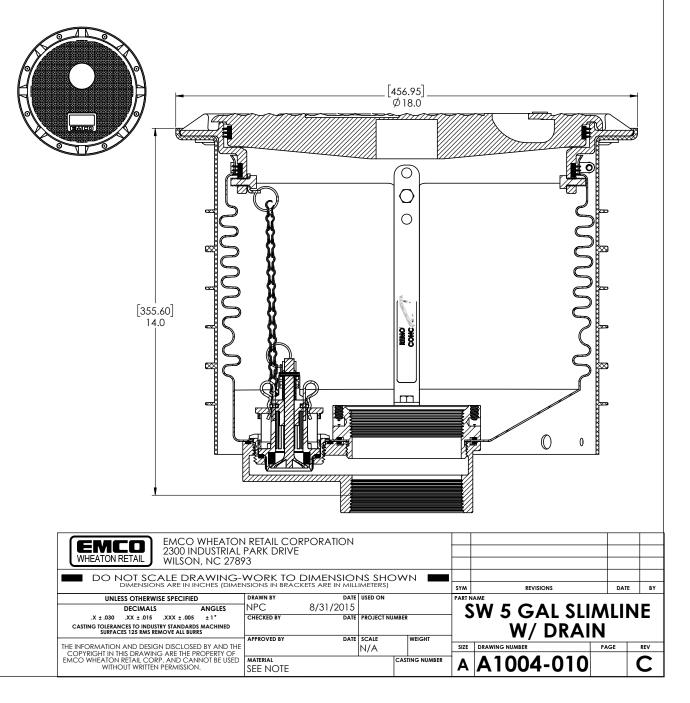

# A1004-010 Slimline Series, Single Wall Poly Spill Containment

#### **Specifications**

- Non-Replaceable
- 5 gal capacity
- Single wall
- Weights: Lid: 20 lbs, Total: 58.5 lbs

## Materials

- Cast iron rim
- Cast iron water-resistant lid, built-in handle & exclusive triple wiper seal
- HDPE bellows & skirt

## Application

- Grade level
- Installs 16" on center
- 4" NPT or BSPT Screw-on

#### Components

- Ground
- Drain