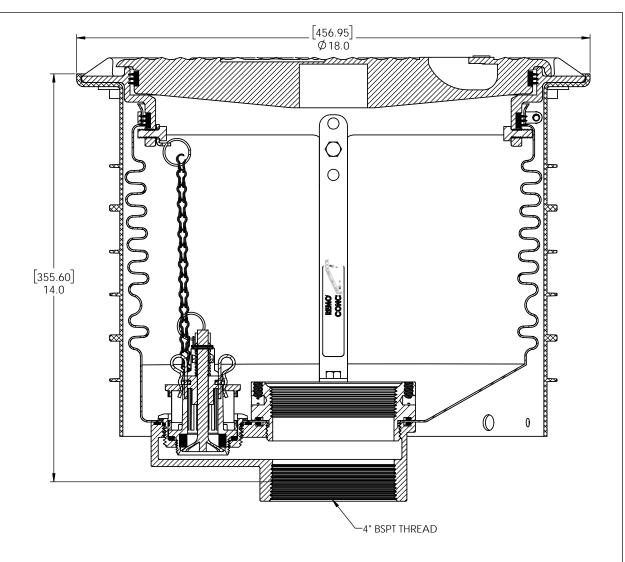

| EMCO WHEATON RETAIL CORPORATION 2300 INDUSTRIAL PARK DRIVE WHEATON RETAIL WILSON, NC 27893                         |             |  |              |     |                      |                     |                 |           |  |
|--------------------------------------------------------------------------------------------------------------------|-------------|--|--------------|-----|----------------------|---------------------|-----------------|-----------|--|
| DO NOT SCALE DRAWING-WORK TO DIMENSIONS SHOWN DIMENSIONS ARE IN INCHES (DIMENSIONS IN BRACKETS ARE IN MILLIMETERS) |             |  |              |     | А<br>үм              | MARKETING REVISIONS | 7/23/19<br>DATE | GEB<br>BY |  |
| UNLESS OTHERWISE SPECIFIED                                                                                         |             |  |              |     | SW 5 GAL SLIMLINE W/ |                     |                 |           |  |
| CASTING TOLERANCES TO INDUSTRY STANDARDS MACHINED SURFACES 125 RMS REMOVE ALL BURRS                                | APPROVED BY |  | SCALE WEIGHT |     | DRAIN; 4"BSPT TH'D   |                     |                 |           |  |
| THE INFORMATION AND DESIGN DISCLOSED BY AND THE COPYRIGHT IN THIS DRAWING ARE THE PROPERTY OF                      |             |  | N/A          | _ : | SIZE                 | DRAWING NUMBER      | PAGE            | REV       |  |
| EMCO WHEATON RETAIL CORP. AND CANNOT BE USED WITHOUT WRITTEN PERMISSION.                                           | SEE NOTE    |  | CASTING NUM  | BER | A                    | A1004-012           |                 | Α         |  |