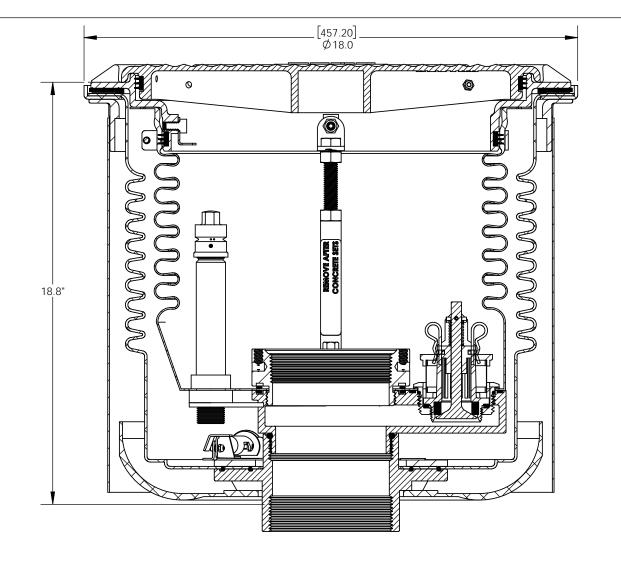

|   | A1004EVR-210/211S |              |                                                                                        |             |             |                                                                        |             |              |             |        |            |                |        |                |        |         |       |
|---|-------------------|--------------|----------------------------------------------------------------------------------------|-------------|-------------|------------------------------------------------------------------------|-------------|--------------|-------------|--------|------------|----------------|--------|----------------|--------|---------|-------|
|   | PART #            | COLOR OPTION | DRAIN                                                                                  | SENSOR/GAGE | ADAPTER     |                                                                        |             |              | RIAL PARK [ |        | 0N         |                |        |                |        |         |       |
|   | A1004EVR-210S     | BLACK        | YES                                                                                    | GAGE        | NO          | JAULIE A TON DET                                                       |             |              |             | JRIVE  |            |                |        |                |        |         |       |
|   | A1004EVR-210S-CM  | BLACK        | YES                                                                                    | SENSOR      | NO          | WHEATON RETA                                                           | AL VVILS    | SON, NC      | 27893       |        |            |                |        |                |        |         |       |
| [ | A1004EVR-210SX    | BLACK        | YES                                                                                    | GAGE        | FILL        |                                                                        |             |              |             |        |            |                | Α      | MARKETING      |        | 8/2/19  | 9 GEB |
| [ | A1004EVR-211S     | BLACK        | NO                                                                                     | GAGE        | NO          | DO NOT SCALE DRAWING-WORK TO DIMENSIONS SHOWN SHOWN SHOWN              |             |              |             |        |            |                | SYM    | REVISION       | s      | DATE    |       |
|   | A1004EVR-211S-CM  | BLACK        | NO                                                                                     | SENSOR      | NO          |                                                                        |             |              |             |        |            |                |        | 3              | DAIL   | ы       |       |
|   |                   |              |                                                                                        |             |             | UNLESS OTHERWISE SPECIFIED                                             |             |              |             |        |            |                | PART N |                |        |         |       |
|   |                   |              |                                                                                        |             |             | DECIMALS                                                               | ,           | ANGLES       | GEB         | 8/2/19 |            |                | 11.)(  | DUBLE WA       | 11 18  | ." (`FN | IIFR  |
|   |                   |              |                                                                                        |             |             | .X ± .030 .XX ± .015                                                   | .XXX ± .005 | ± 1°         | CHECKED BY  | DATE   | PROJECT NU | MBER           |        | JUDLL VV/      |        | CLIV    |       |
|   |                   |              | CASTING TOLERANCES TO INDUSTRY STANDARDS MACHINED<br>SURFACES 125 RMS REMOVE ALL BURRS |             |             |                                                                        |             |              | NPT         |        |            |                |        |                |        |         |       |
|   |                   |              |                                                                                        |             | APPROVED BY | DATE                                                                   | SCALE       |              |             | I      |            |                |        |                |        |         |       |
|   |                   |              |                                                                                        |             |             | THE INFORMATION AND DESIG                                              |             |              |             |        | N/A        |                | SIZE   | DRAWING NUMBER |        | PAGE    | REV   |
|   |                   |              |                                                                                        |             |             | COPYRIGHT IN THIS DRAWIN<br>EMCO WHEATON RETAIL COP<br>WITHOUT WRITTEN | RP. AND CAN | INOT BE USED | MATERIAL    |        |            | CASTING NUMBER | Α      | A1004EVR-21    | 0/211S | 1 OF 1  | Α     |