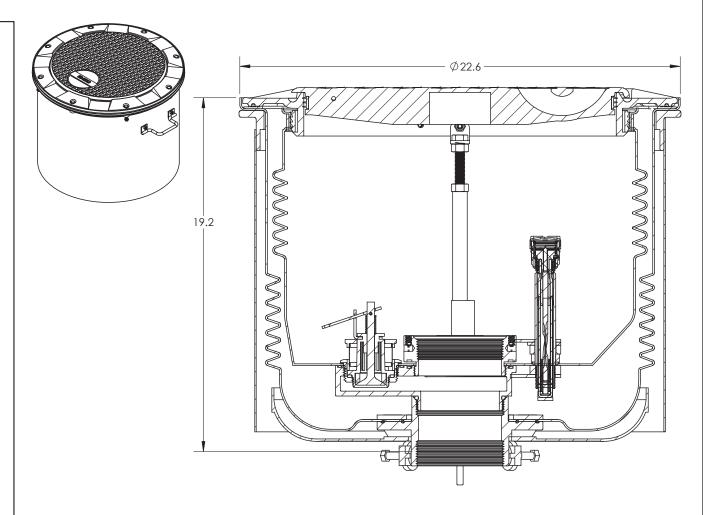

# A1004EVR-215/216 Series Single/Double Wall Poly Spill Containment

### **Specifications**

- Replaceable; easily repair or replace primary & secondary units from grade without breaking concrete
- 15 gal capacity
- Single or double wall
- Weights: Lid 15.9 lbs, Total: 98.3 lbs.

#### **Materials**

- · Cast iron rim
- Cast iron water-resistant lid, built-in handle & exclusive triple wiper seal
- HDPE bellows

## **Application**

- Grade level
- Installs 16" on center
- 4" NPT or BSPT Screw-on

### Components

- Liquid Sensor
- Drain