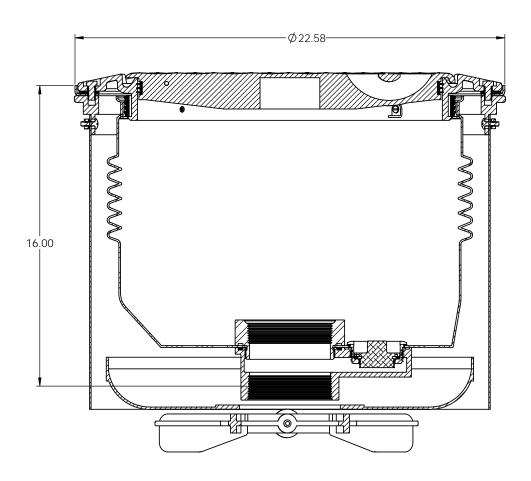

| EMICO WHEATON RETAIL CORPORATION 2300 INDUSTRIAL PARK DRIVE                                                                                                            |                       |               |        |                         |                        |       |         |
|------------------------------------------------------------------------------------------------------------------------------------------------------------------------|-----------------------|---------------|--------|-------------------------|------------------------|-------|---------|
|                                                                                                                                                                        |                       |               |        |                         |                        |       |         |
| WILSON, N.C. 27893                                                                                                                                                     |                       |               | С      | UPDATE FLANGES          | 7/24/19                | GEB   |         |
| DO NOT SCALE DRAWING-WORK TO DIMENSIONS SHOWN                                                                                                                          |                       |               |        | В                       | REDRAWN/RMV RISER SEAL |       |         |
| DIMENSIONS ARE IN INCHES (DIMENSIONS IN BRACKETS ARE IN MILLIMETERS)                                                                                                   |                       |               |        | SYM                     | REVISIONS              | DATE  | BY      |
| UNLESS OTHERWISE SPECIFIED                                                                                                                                             | DRAWN BY DATE USED ON |               |        | PART NAME               |                        |       |         |
| DECIMALS ANGLES                                                                                                                                                        | GEB 3/19/12           |               |        | SW EVR 15 GAL NPT N/DRN |                        |       |         |
| .X ± .030 .XX ± .015 .XXX ± .005 ± 1°                                                                                                                                  | CHECKED BY DATE       | PROJECT NUMBE | R      | •                       |                        | •, DI |         |
| CASTING TOLERANCES TO INDUSTRY STANDARDS<br>MACHINED SURFACES 125 RMS REMOVE ALL BURRS                                                                                 |                       |               |        |                         |                        |       |         |
| THE INFORMATOIN AND DESIGN DISCLOSED BY AND THE COPYRIGHT IN THIS DRAWING ARE THE PROPERTY OF EMCO WHEATON RETAIL CORP. AND CANNOT BE USED WITHOUT WRITTEN PERMISSION. | APPROVED BY DATE      |               | IGHT   | SIZE                    | DOMESTIC AUTOPED       |       | REV.    |
|                                                                                                                                                                        |                       | N/A           |        |                         |                        |       | KEV.    |
|                                                                                                                                                                        | MATERIAL              | CASTING       | NUMBER | D                       | A1004EVR-216           | δA    | $C\mid$ |
|                                                                                                                                                                        |                       |               |        |                         |                        |       |         |