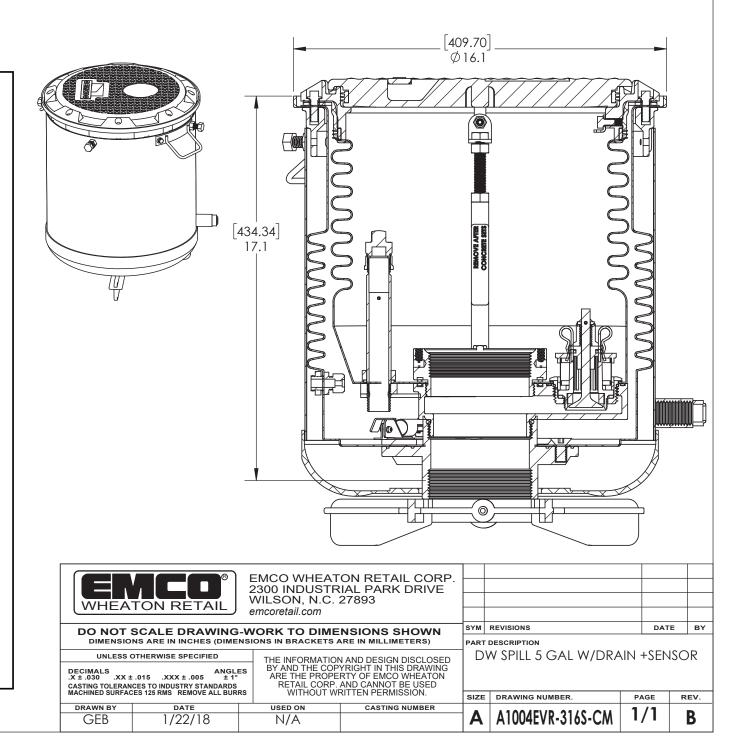

# A1004EVR-316S-CM Double Wall Poly/Poly Spill Containment

## Specifications

- •Replaceable; easily repair or replace primary & secondary units from grade without breaking concrete
- 5 gal capacity
- Screw on
- Weights: Lid 15.9 lbs, Total: 78 lbs

# Materials

- Cast iron rim
- Cast iron water-resistant lid, built-in handle & exclusive triple wiper seal

#### Installation

- Grade level
- Installs 16" on center

## Components

- Drain valve
- Liquid Sensor