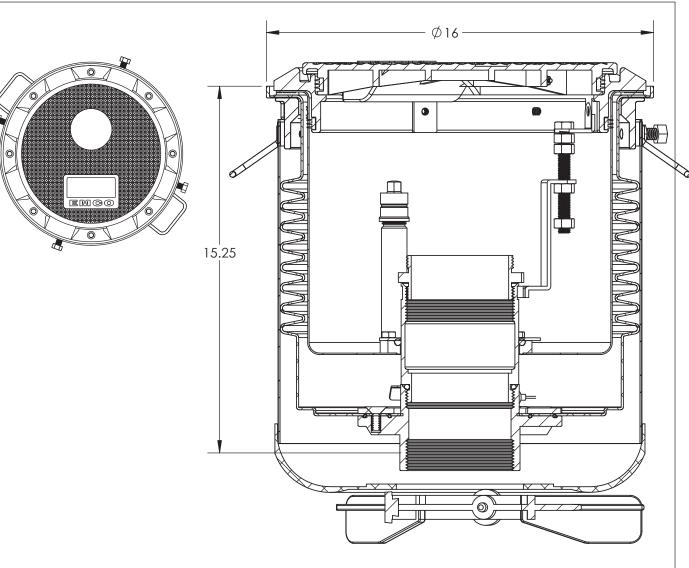

A1004EVR-317SM100
Double Wall Stainless Steel
Primary/Poly Secondary
Spill Containment

## **Specifications**

- Replaceable; easily repair or replace primary & secondary units from grade without breaking concrete
- 5 gal capacity
- Screw on
- Weights: Lid 15.9 lbs, Total: 93.3 lbs

### **Materials**

- Cast iron rim
- Cast iron water-resistant lid, built-in handle & exclusive triple wiper seal

# Application

- · Grade level
- Installs 16" on center

## Components

Liquid Sensor