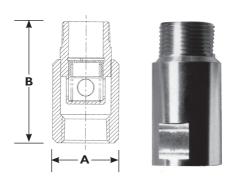

## Material

Body: Zinc-plated Steel Or Aluminum

| Model     | Inlet  | Outlet | Installation     | Α    | В    | Lbs. |
|-----------|--------|--------|------------------|------|------|------|
| A0010-003 | Male   | Female | Dispenser Outlet | 1.4" | 2.7" | 1.0  |
| A0010-010 | Female | Male   | Nozzle Inlet     | 1.1" | 2.5" | 0.3  |
| A0010-011 | Male   | Female | Dispenser Outlet | 1.1" | 2.5" | 0.3  |