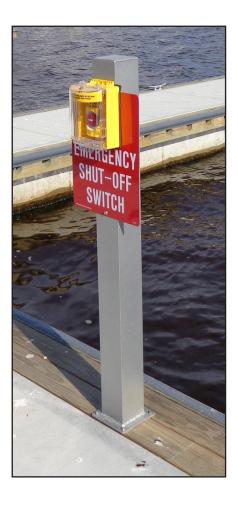

## **A0729 E-Stop Switch Pedestal**

The Emco Wheaton A0729-048 E-Stop Switch Pedestal is designed for emergency shut-off switches. A hole in the base provides wiring access. Welded aluminum construction. Tiger series 38 super durable powder coating in anodized silver, meets AAMA 2604 compliance providing corrosion and weather resistance in marine and other harsh environments. UV resistant for five years in Florida exposure. E-stop and sign not included.