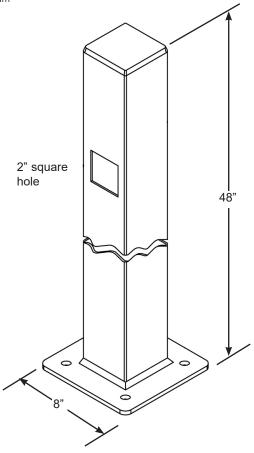

## **Fuel Stop Switch Pedestal**

## **A0729 E-Stop Switch Pedestal**

The Emco Wheaton A0729-048 E-Stop Switch Pedestal is designed for emergency shut-off switches. A hole in the base provides wiring access. Welded aluminum construction. Tiger series 38 super durable powder coating in anodized silver, meets AAMA 2604 compliance providing corrosion and weather resistance in marine and other harsh environments. UV resistant for five years in Florida exposure. E-stop and sign not included.

## **Material**

Pedestal: Powder coated aluminum Base: Powder coated aluminum

| Model No. | Height | Lbs. |
|-----------|--------|------|
| A0729-048 | 48"    | 11.5 |

Custom sizes available