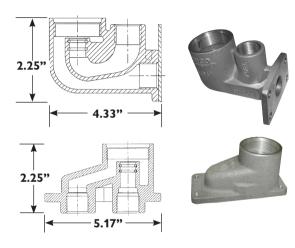

## A4041, A4043 Splitters

The Emco Wheaton A4041 Splitter is used to convert a side mount dispenser which is not vapor ready, into a coaxial vapor recovery system. Coaxial port is 17/8° x 12 UN 2B thread.

For vertical island plumbing of the vapor line, order the A4041-001. For plumbing the vapor line through the dispenser wall, order the A4041-002.

The Emco Wheaton A4043 Splitter is for use on coaxial balance Stage II Vapor Recovery Systems. The cast aluminum body is lightweight and strong. The A4043 includes two buna o-rings for a reliable seal. Coaxial port is  $1^7/8^{\circ}$  x 12 UN 2B thread; fuel inlet and vapor outlet are  $3/4^{\circ}$  NPT.

## Material

Body: Aluminum O-rings: Buna

| Model     | Application     | Material | Lbs. |
|-----------|-----------------|----------|------|
| A4041-001 | Island Mount    | Aluminum | 2.1  |
| A4041-002 | Dispenser Mount | Aluminum | 1.6  |
| A4043-001 | High Mount      | Aluminum | 2.0  |