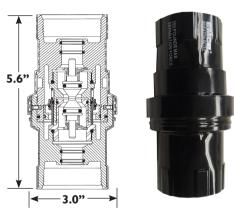

## Non-reconnectable

The A4119EVR-020 Coaxial SafeBreak Valve is a shear pin style non-reconnectable component designed for use with Balance Phase II Vapor Recovery Systems. A dual poppet design seals off both the fuel and vapor paths upon separation due to customer related "drive-off" occurrences, eliminating fuel spillage, vapor emissions and minimizing damage to the dispenser unit. Complies with the California Air Resources Board CARB Enhanced Vapor Recovery Program EVR Certification Procedures CP-201.

| Model No.    | L | Description       | L | Lbs |
|--------------|---|-------------------|---|-----|
| A4119EVR-020 | I | Coaxial Shear Pin | Γ | 1.6 |