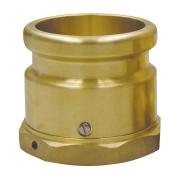

## A0030-124S Fill Swivel Adapter

## Material

Body: Brass O-rings: Viton® Gasket: Buna-N

Viton® is a registered trademark of The Chemours Company

The Emco Wheaton A0030-124S Swivel Fill Adapter typically installs on the tank fill riser. The top of the adapter rotates 360 degrees while the base is stationary, preventing accidental loosening from the riser during fuel deliveries. The A0030-124S is *field serviceable* using the kits below. Use with the A0097 Fill Cap. Use the Emco Wheaton A0081-001 Adapter Wrench for installation and removal.