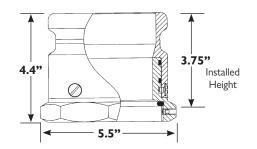

## A0030-124S Fill Swivel Adapter

## Material

Body: Brass O-rings: Viton® Gasket: Buna-N

Viton® is a registered trademark of The Chemours Company

The Emco Wheaton A0030-124S Swivel Fill Adapter typically installs on the tank fill riser. The top of the adapter rotates 360 degrees while the base is stationary, preventing accidental loosening from the riser during fuel deliveries. The A0030-124S is *field serviceable* using the kits below. Use with the A0097 Fill Cap. Use the Emco Wheaton A0081-001 Adapter Wrench for installation and removal.