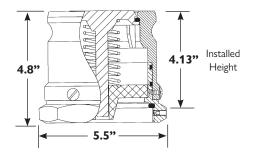

| Model No.      | Material | Thread Size    | Cam &<br>Groove | Lbs. |
|----------------|----------|----------------|-----------------|------|
| * A0076-124S   | Brass    | 4" Female NPSM | 4"              | 8.0  |
| ** A0076-124SE | Brass    | 4" Female NPSM | 4"              | 8.0  |