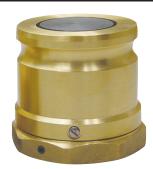

## **Material**

Body: Brass O-rings: Viton® Gasket: Buna-N

Viton® is a registered trademark of

The Chemours Company

■ Complies with EPA 40 CFR Part 63 CARB Executive Order VR-105 ULC Listed MH27242

The Emco Wheaton A0076-124S Vapor Swivel Adapter typically installs on the tank vapor riser. The top of the adapter rotates 360 degrees while the base is stationary, preventing accidental loosening from the riser during fuel deliveries. A normally closed poppet valve opens to recover the vapor. The A0076-124S is *field serviceable* using the kits below. Use with the A0099-002 Vapor Cap. Use the Emco Wheaton A0081-001 Adapter Wrench for installation and removal.