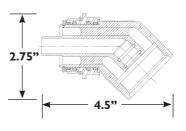

## **A4110EVR Coaxial Hose Swivel**

The A4110EVR 45° hose swivel provides a full range of movement to minimizing kinking and twisting of the coaxial curb hose during routine vehicle refueling. Complies with CARB CP-201 Enhanced Vapor Recovery EVR Program.