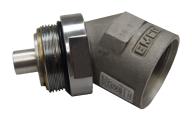

## **A4110EVR Coaxial Hose Swivel**

The A4110EVR 45° hose swivel provides a full range of movement to minimizing kinking and twisting of the coaxial curb hose during routine vehicle refueling. Complies with CARB CP-201 Enhanced Vapor Recovery EVR Program.

## Material

Body: Cast Aluminum Snap ring: Plated Steel

Swivel nut: Chrome Plated Brass

CARB EVR Executive Orders VR-203, VR-204, VR-207, VR-208, VR-501 UL Listed MH6036