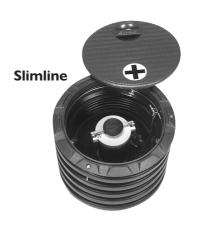

## Non-Replaceable Single Wall

## Poly (HDPE)

- Grade level spill containment, 5 gallon capacity
- Heavy duty, snow plow resistant cast iron, powder coated plow rim
- HDPE bellows and skirt.
- 4 inch NPT or BSPT thread
- Powder coated, water-resistant cast iron or composite lid with built-in handle, exclusive triple wiper seal and vent valve. Meets AASHTO H20 wheel loading

 CARB Phase I EVR Executive Order VR-105 ULC Listed MH21149 Florida DEP #EO-524

Screw-on

| Model No.                          | Description                                          |
|------------------------------------|------------------------------------------------------|
| * <b>A1004-010</b><br>A1004-011    | Cast iron lid, drain<br>Cast iron lid, drain plug    |
| A1004-012<br>* <b>A1004EVR-010</b> | Cast iron lid, drain, BSPT Cast iron lid, drain, EVR |
| A1004EVR-011                       | Cast iron lid, drain plug, EVR                       |
| A1004EVR-012                       | Cast iron lid, drain, BSPT, EVR                      |