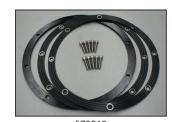

"<br>Rim Spacer Kit, 1" Multi-piece<br>Refer to page 51 for stainless steel retrofit kits<br><b>5 Gal Stainless Steel/Poly, 16" Center</b><br>Primary Rim Kit<br>Primary Replacement Kit SST (EVR-317SS, DW/No Drain) | 36.5<br>20.9 |
| 572819-050<br>572819-100<br>572819-100ALT<br><b>A1004EVR-317SS</b><br>494836SS<br>494795EVRSS | Rim Spacer Kit, 1"<br>Rim Spacer Kit, 1" Multi-piece<br>Refer to page 51 for stainless steel retrofit kits<br><b>5 Gal Stainless Steel/Poly, 16" Center</b><br>Primary Rim Kit                                                         |              |

Cast iron **lid included** with all A1004EVR Primary Replacement Kits. To order with a composite lid, add a "C" to the end of the part number.



494467EVR, 494467EVR-CM

- Male Threads

//d



494467EVRS

Female
Threads



572819 Rim Spacer Kit



495558K Flange/O-ring Kit A1004EVR-317SS

## **Spill Containment**

## **Replacement Parts**

#### **Replacement Kits and Parts - A1005 Replaceable**

| Model No.     | Description                                                                        | Lbs.  |
|---------------|------------------------------------------------------------------------------------|-------|
| A1005-517/518 | <u>5 Gal Stainless Steel</u>                                                       |       |
| 494836SS      | Rim Kit                                                                            |       |
| 494845        | O-ring Kit                                                                         |       |
| 494897        | Flange Seal, A1005-517GS