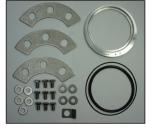

Cast iron **lid included** with all A1004EVR Primary Replacement Kits. To order with a composite lid, add a "C" to the end of the part number.

494467EVR, 494467EVR-CM

- Male Threads

//d

494467EVRS

Female
Threads