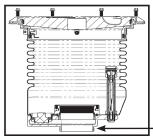

Cast iron **lid included** with all A1004EVR Primary Replacement Kits. To order with a composite lid, add a "C" to the end of the part number.

494467EVR, 494467EVR-CM

- Male Threads

//d

494467EVRS

Female
Threads