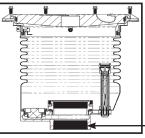

Cast iron **lid included** with all A1004EVR Primary Replacement Kits. To order with a composite lid, add a "C" to the end of the part number.

494467EVR, 494467EVR-CM

- Male Threads

//d

494467EVRS

Female
Threads