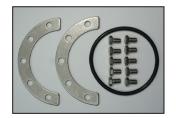

Cast iron **lid included** with all A1004EVR Primary Replacement Kits. To order with a composite lid, add a "C" to the end of the part number.

494467EVR, 494467EVR-CM

- Male Threads

//d

494467EVRS

Female
Threads