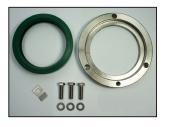

| 569989        | Rim Gasket                                                                         |       |
| A1005-616     | 15 Gal Non-EVR SST/Poly                                                            |       |
| 496026-2      | Primary & Secondary Non-EVR Replacement Kit                                        | 124.0 |
| 495880        | Kit Spacer 3/4", A1004EVR-215/216                                                  | 119.7 |
| 570069        | Flat Rim Gasket Ø22"                                                               | 117.5 |
| 569989        | Flat Rim Gasket Ø15"                                                               |       |
| 573728        | Rim Adapter Triple Wiper Seal                                                      |       |



494845 O-Ring Kit



495229 Mounting Kit



495102 Mounting Kit



495075 Mounting Kit

#### A1004/A1005 Non-Replaceable

| Model No.                  | Description                                                      | Lbs. |
|----------------------------|------------------------------------------------------------------|------|
| A1004-010<br>A1005-505CEW3 | 5 Gal Slimline<br>Stainless Steel Retrofit<br>(refer to page 51) | 26.0 |
| <b>A1005-001</b><br>493855 | Bellows Assembly 4"                                              | 1.4  |