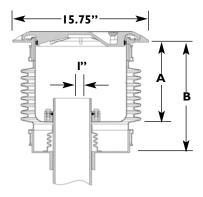

## **OPW Stainless Steel**

The I-2100 and I-2105 series are identified with "I-2100 Series" or "IC Series" printed on the lid. You must determine if the spill containment has a 1" offset and a rubber boot (right photo). This indicates that it is a I-2105 (slip-on) series, and will require a different retrofit kit than the I-2100 series. Refer to table below.

## OPW 1-2105 Offset

OPW ISC-2105 Offset

| Model No. Repairs OPW |                        | A     | Min. Ht. B | Lbs. |
|-----------------------|------------------------|-------|------------|------|
| A1005-505C            | I-2100 Series          | 10.0" | 12.0"      | 31.0 |
| A1005-505CDR          | I-2100; Includes Drain | 10.0" | 12.0"      | 30.5 |
| A1005-505CS           | I-2100 Short           | 8.7"  | 10.8"      | 27.0 |
| A1005-505CD           | I-2100 Double Wall     | 10.0" | 12.0"      | 34.0 |
| A1005-505CZ           | I-2100 Crooked Riser   | 10.0" | 12.0"      | 30.0 |
| A1005-505CZDR         | " "; Includes Drain    | 10.0" | 12.0"      | 30.0 |
| A1005-505C5           | I-2105 Offset          | 10.0" | 12.0"      | 26.0 |
| A1005-505CC           | ISC-2100 Series        | 10.0" | 12.0"      | 24.0 |
| A1005-505CC5          | ISC-2105 Offset        | 10.0" | 12.0"      | 23.0 |