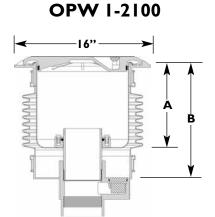

## OPW 1-2105 Offset

OPW ISC-2105 Offset

| Model No. Repairs OPW |                        | A     | Min. Ht. B | Lbs. |
|-----------------------|------------------------|-------|------------|------|
| A1005-505C            | I-2100 Series          | 10.0" | 12.0"      | 31.0 |
| A1005-505CDR          | I-2100; Includes Drain | 10.0" | 12.0"      | 30.5 |
| A1005-505CS           | I-2100 Short           | 8.7"  | 10.8"      | 27.0 |
| A1005-505CD           | I-2100 Double Wall     | 10.0" | 12.0"      | 34.0 |
| A1005-505CZ           | I-2100 Crooked Riser   | 10.0" | 12.0"      | 30.0 |
| A1005-505CZDR         | " "; Includes Drain    | 10.0" | 12.0"      | 30.0 |
| A1005-505C5           | I-2105 Offset          | 10.0" | 12.0"      | 26.0 |
| A1005-505CC           | ISC-2100 Series        | 10.0" | 12.0"      | 24.0 |
| A1005-505CC5          | ISC-2105 Offset        | 10.0" | 12.0"      | 23.0 |