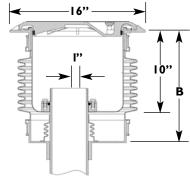

## OPW 1-2105 Offset

OPW ISC-2105 Offset

| Model No. Repairs OPW |                        | A     | Min. Ht. B | Lbs. |
|-----------------------|------------------------|-------|------------|------|
| A1005-505C            | I-2100 Series          | 10.0" | 12.0"      | 31.0 |
| A1005-505CDR          | I-2100; Includes Drain | 10.0" | 12.0"      | 30.5 |
| A1005-505CS           | I-2100 Short           | 8.7"  | 10.8"      | 27.0 |
| A1005-505CD           | I-2100 Double Wall     | 10.0" | 12.0"      | 34.0 |
| A1005-505CZ           | I-2100 Crooked Riser   | 10.0" | 12.0"      | 30.0 |
| A1005-505CZDR         | " "; Includes Drain    | 10.0" | 12.0"      | 30.0 |
| A1005-505C5           | I-2105 Offset          | 10.0" | 12.0"      | 26.0 |
| A1005-505CC           | ISC-2100 Series        | 10.0" | 12.0"      | 24.0 |
| A1005-505CC5          | ISC-2105 Offset        | 10.0" | 12.0"      | 23.0 |