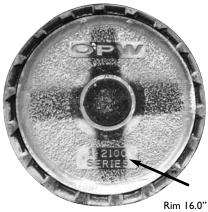

## **OPW Stainless Steel**

The I-2100 and I-2105 series are identified with "I-2100 Series" or "IC Series" printed on the lid. You must determine if the spill containment has a 1" offset and a rubber boot (right photo). This indicates that it is a I-2105 (slip-on) series, and will require a different retrofit kit than the I-2100 series. Refer to table below.