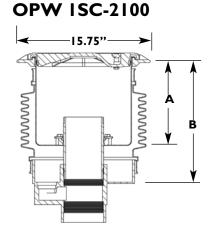

## OPW 1-2105 Offset

OPW ISC-2105 Offset

| Model No. Repairs OPW |                        | A     | Min. Ht. B | Lbs. |
|-----------------------|------------------------|-------|------------|------|
| A1005-505C            | I-2100 Series          | 10.0" | 12.0"      | 31.0 |
| A1005-505CDR          | I-2100; Includes Drain | 10.0" | 12.0"      | 30.5 |
| A1005-505CS           | I-2100 Short           | 8.7"  | 10.8"      | 27.0 |
| A1005-505CD           | I-2100 Double Wall     | 10.0" | 12.0"      | 34.0 |
| A1005-505CZ           | I-2100 Crooked Riser   | 10.0" | 12.0"      | 30.0 |
| A1005-505CZDR         | " "; Includes Drain    | 10.0" | 12.0"      | 30.0 |
| A1005-505C5           | I-2105 Offset          | 10.0" | 12.0"      | 26.0 |
| A1005-505CC           | ISC-2100 Series        | 10.0" | 12.0"      | 24.0 |
| A1005-505CC5          | ISC-2105 Offset        | 10.0" | 12.0"      | 23.0 |