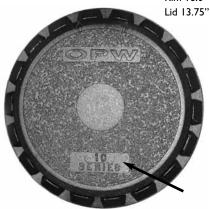

## **OPW Stainless Steel**

The I-2100 and I-2105 series are identified with "I-2100 Series" or "IC Series" printed on the lid. You must determine if the spill containment has a 1" offset and a rubber boot (right photo). This indicates that it is a I-2105 (slip-on) series, and will require a different retrofit kit than the I-2100 series. Refer to table below.