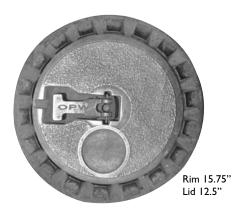

## **OPW Stainless Steel**

The I-2100 and I-2105 series are identified with "I-2100 Series" or "IC Series" printed on the lid. You must determine if the spill containment has a 1" offset and a rubber boot (right photo). This indicates that it is a I-2105 (slip-on) series, and will require a different retrofit kit than the I-2100 series. Refer to table below.