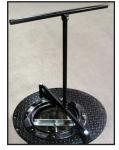

## **A0081-001R Lid Wrench**Special assembly tool facilitates one hour installation

Lid and rim available powder coated to API color specifications

| Lbs. |
|------|
| 114  |
| 113  |
| 115  |
| 116  |
| 117  |
| 118  |
|      |

## **Accessories**

A0081-001R Wrench for 24" diamond plate 571964 Seal for diamond plate