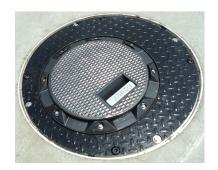

## Retrofit OPW 500/700

No excavation required - use existing riser pipe

Eliminates all OPW primary and secondary containers

Diamond plate steel lid bolts to existing OPW rim; optional 24" gasket available for sealing the diamond plate

Includes: 24" diamond plate, ductile iron rim, cast iron lid with triple wiper seal, thread-on polyethylene secondary, 5 gallon stainless steel (or poly), primary with EZ-Gage; stainless steel fitting