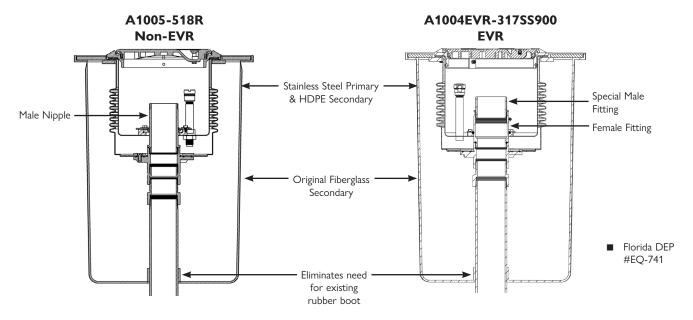

## Retrofit OPW 500/700

No excavation required - use existing riser pipe

Eliminates all OPW primary and secondary containers

Diamond plate steel lid bolts to existing OPW rim; optional 24" gasket available for sealing the diamond plate

Includes: 24" diamond plate, ductile iron rim, cast iron lid with triple wiper seal, thread-on polyethylene secondary, 5 gallon stainless steel (or poly), primary with EZ-Gage; stainless steel fitting