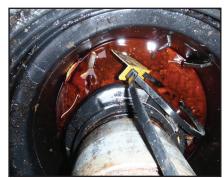

0 |
| A1005-505CC     | 1SC-2100 Series                   | 24.0 |
| A1005-505CC5    | 1SC-2105 Offset                   | 23.0 |
| A1005-505C4*    | 4000                              | 24.0 |
| A1005-505CA     | 84D                               | 41.0 |
| A1005-505CBG    | 101BG                             | 39.0 |
| A1005-505CPWE   | 1C-3112P Series, Double Wall Edge |      |
| A1005-505CPWESW | 1C-3101P Series, Single Wall Edge |      |
| A1005-505DP     | Drain Plug Kit, 1-2100/1-2105     |      |
| A1005-505DPE    | Drain Plug Kit w/Epoxy            |      |

<sup>\*</sup>Not available with a drain option.

Inserts without drains will require purchase of the proper drain plug kit for the existing spill container.

Edge<sup>TM</sup> is a trademark of Delaware Capital Formation, Inc.



The 1-2100 and 1-2105 series are identified with "1-2100 Series" or "1C Series" printed on the lid. You must determine if the spill containment has a 1" offset and a rubber boot (above photo). This indicates that it is a 1-2105 (slip-on) series, and will require a different retrofit kit than the 1-2100 series. Refer to table at left.