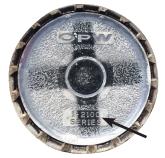

#### **OPW 1-2100, 1-2105**

Rim 16.0"; Lid 13.75"

The 1-2100 and 1-2105 series are identified with "1-2100 Series" or "1C Series" printed on the lid. You must determine if the spill containment has a 1" offset and a rubber boot (above photo). This indicates that it is a 1-2105 (slip-on) series, and will require a different retrofit kit than the 1-2100 series. Refer to table at left.