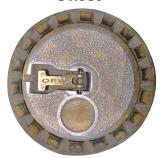

The 1-2100 and 1-2105 series are identified with "1-2100 Series" or "1C Series" printed on the lid. You must determine if the spill containment has a 1" offset and a rubber boot (above photo). This indicates that it is a 1-2105 (slip-on) series, and will require a different retrofit kit than the 1-2100 series. Refer to table at left.