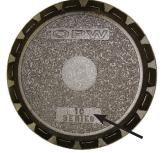

#### OPW 1SC-2100 OPW 1SC-2105 Offset

Rim 15.75"; Lid 12.5"

The 1-2100 and 1-2105 series are identified with "1-2100 Series" or "1C Series" printed on the lid. You must determine if the spill containment has a 1" offset and a rubber boot (above photo). This indicates that it is a 1-2105 (slip-on) series, and will require a different retrofit kit than the 1-2100 series. Refer to table at left.