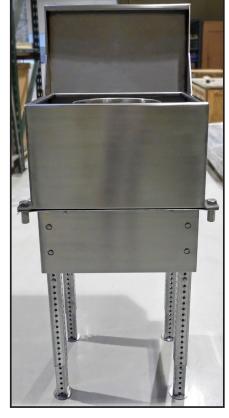

## Above Ground Remote Fill Containment Sump, DW, 1 Fill

Double wall spill containment

All stainless steel construction

Keeps your spill containers above ground

Available with  $2^{\circ}$  or  $3^{\circ}$  stainless steel piping for attachment to fill adapter and piping-NPT threads for DEF

Adjustable leg height (from 2 ft. to 4 ft.) positions the spill container at grade level for installation of piping and backfilling

Removable stainless steel skirt for ease of installation

Hinged lid for easy access

Available options: Lockable lid

| Model No.      | Description                                                  |
|----------------|--------------------------------------------------------------|
| A1005-761-DEF2 | Above Ground Remote Fill Containment Sump, 1 Fill, 2" Piping |
| A1005-761-DEF3 | Above Ground Remote Fill Containment Sump. 1 Fill. 3" Piping |