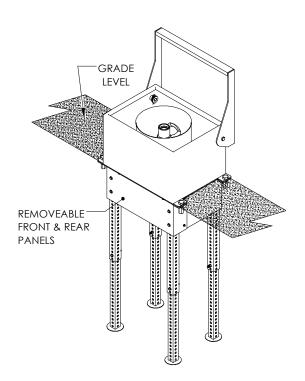

## Remote Fill Vault

A1005-761-DEF2 Above Ground

Remote Fill Containment Sump

1 Fill, 2" Piping

## Above Ground Remote Fill Containment Sump, DW, 1 Fill

Double wall spill containment

All stainless steel construction

Keeps your spill containers above ground

Available with  $2^{\circ}$  or  $3^{\circ}$  stainless steel piping for attachment to fill adapter and piping-NPT threads for DEF

Adjustable leg height (from 2 ft. to 4 ft.) positions the spill container at grade level for installation of piping and backfilling

Removable stainless steel skirt for ease of installation

Hinged lid for easy access