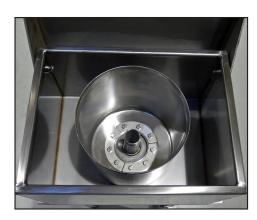

## Above Ground Remote Fill Containment Sump, DW, 1 Fill

Double wall spill containment

All stainless steel construction

Keeps your spill containers above ground

Available with  $2^{\circ}$  or  $3^{\circ}$  stainless steel piping for attachment to fill adapter and piping-NPT threads for DEF

Custom configurations are available upon request

Front View

Top View