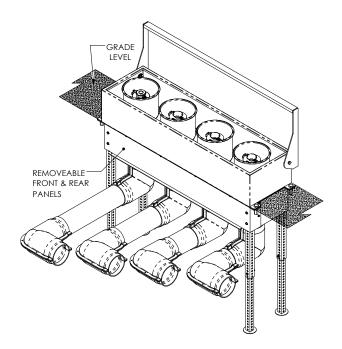

## Remote Fill Vault

## Above Ground Remote Fill Containment Sump, DW, 3 Fill + Vapor

Double wall spill containment

All stainless steel construction

Keeps your spill containers above ground

Adjustable leg height (from 2 ft. to 4 ft.) positions the spill container at grade level for installation of piping and backfilling

Removable stainless steel skirt for ease of installation

Hinged lid for easy access

Available options: Lockable lid

Custom sizes available for 2 to 5 containment sumps

**A1005-764-2001**Remote Fill Vault
3 Fill + Vapor