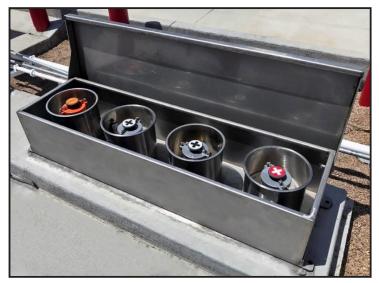

## Remote Fill Vault

## Above Ground Remote Fill Containment Sump, DW, 3 Fill + Vapor

Double wall spill containment

All stainless steel construction

Keeps your spill containers above ground

Adjustable leg height (from 2 ft. to 4 ft.) positions the spill container at grade level for installation of piping and backfilling

Removable stainless steel skirt for ease of installation

Hinged lid for easy access

Available options: Lockable lid

Custom sizes available for 2 to 5 containment sumps

**A1005-764-2001**Remote Fill Vault
3 Fill + Vapor