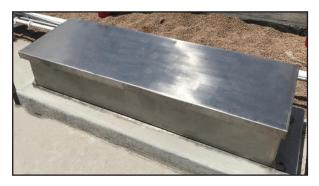

## Remote Fill Vault

## Above Ground Remote Fill Containment Sump, DW, 3 Fill + Vapor

Double wall spill containment

All stainless steel construction

Keeps your spill containers above ground

Adjustable leg height (from 2 ft. to 4 ft.) positions the spill container at grade level for installation of piping and backfilling

Removable stainless steel skirt for ease of installation

Hinged lid for easy access

Available options: Lockable lid

Custom sizes available for 2 to 5 containment sumps

**A1005-764-2001**Remote Fill Vault
3 Fill + Vapor

■ UL 2583 Approved (MH46838)

Closed View