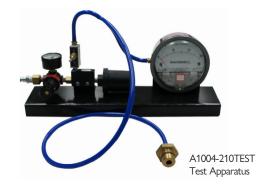

### A1004-210TEST Vacuum Apparatus w/Test Adapter

The A1004-210TEST is designed to perform vacuum testing on interstitial space in double wall spill containment. 5 lbs.

| Model No.                                             | Description                                                                                         |
|-------------------------------------------------------|-----------------------------------------------------------------------------------------------------|
| A1004-210TEST<br>494343<br>569143<br>569194<br>569195 | Vacuum Test Apparatus<br>Test Adapter<br>Test Cap Assembly<br>Air Switch 1/8"<br>Air Regulator 1/8" |
|                                                       |                                                                                                     |