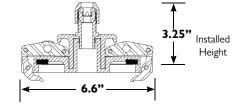

## A0097-010 Tank Gauge Cap

Material Body: Aluminum Cams: Brass Links: Steel Seal: Buna-N

Phase I CARB EVR Certified EMICES WHEATON RETAIL

The A0097-010 Tank Gauge Cap has the same features of the A0097-005 Fill Cap and is designed with a grommet to allow a cable to pass through the cap. The A0097-010 comes with two sizes of leak tight connector nut fittings: .125"-.375" and .190"-.250".

| Model No.  | Description                  | Lbs. |
|------------|------------------------------|------|
| A0097-010  | 4" Cap w/ Grommets           | 1.7  |
| A0097-010A | 4" Cap w/ Grommets & Adapter | 3.4  |