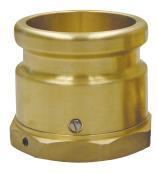

## **Material**

Body: Brass O-rings: Viton® Gasket: Buna-N

Viton® is a registered trademark of The Chemours Company

The Emco Wheaton A0030-124S Swivel Fill Adapter typically installs on the tank fill riser. The top of the adapter rotates 360 degrees while the base is stationary, preventing accidental loosening from the riser during fuel deliveries. The A0030-124S is *field serviceable* using the kits below. Use with the A0097 Fill Cap. Use the Emco Wheaton A0081-001 Adapter Wrench for installation and removal.