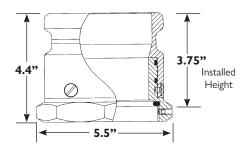

## **Material**

Body: Brass O-rings: Viton® Gasket: Buna-N

Viton® is a registered trademark of The Chemours Company

The Emco Wheaton A0030-124S Swivel Fill Adapter typically installs on the tank fill riser. The top of the adapter rotates 360 degrees while the base is stationary, preventing accidental loosening from the riser during fuel deliveries. The A0030-124S is *field serviceable* using the kits below. Use with the A0097 Fill Cap. Use the Emco Wheaton A0081-001 Adapter Wrench for installation and removal.

■ Complies with EPA 40 CFR Part 63

|                              | 1              |                                  | Cam &    |            |  |
|------------------------------|----------------|----------------------------------|----------|------------|--|
| Model No.                    | Material       | Thread Size                      | Groove   | Lbs.       |  |
| *A0030-124S<br>**A0030-124SE | Brass<br>Brass | 4" Female NPSM<br>4" Female NPSM | 4"<br>4" | 8.0<br>8.0 |  |