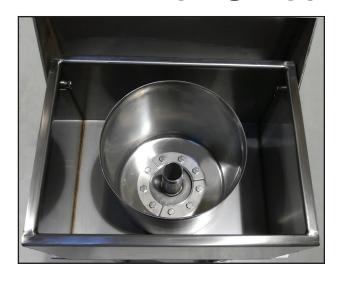

## Perfect for DEF 2" or 3" Piping Nipple Included

· All stainless steel construction

 2" or 3" stainless steel piping for attachment to fill adapter and piping-NPT threads for DEF

 Adjustable leg height (from 2 ft. to 4 ft.) positions the spill container at grade level for installation of piping and backfilling

- Removable stainless steel skirt for ease of installation
- Hinged lid for easy access
- Available options:

| • | Lockable lid | Model No.      | Description                                                  |
|---|--------------|----------------|--------------------------------------------------------------|
|   |              | A1005-761-DEF2 | Above Ground Remote Fill Containment Sump, I Fill, 2" piping |
|   |              | A1005-761-DEF3 | Above Ground Remote Fill Containment Sump, I Fill, 3" piping |