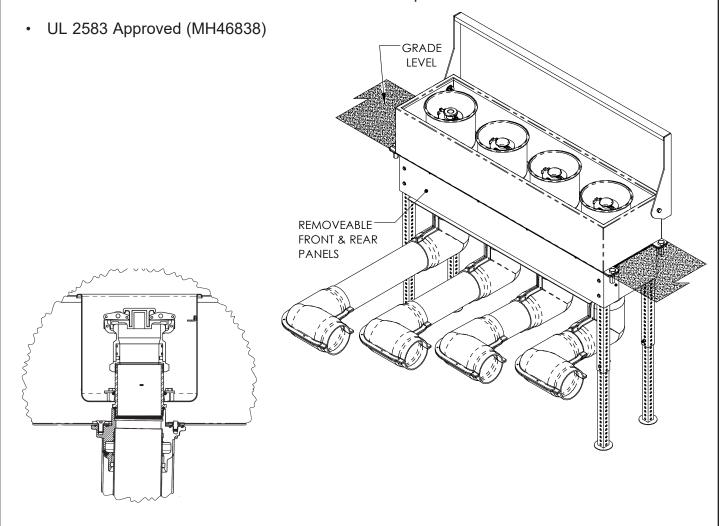

## **A1005-764-2001**Remote Fill Vault

- Double wall spill containment
- All stainless steel construction
- Adjustable leg height (from 2 ft. to 4 ft.) positions the spill container at grade level for installation of piping and backfilling
- Removable stainless steel skirt for ease of installation
- Hinged lid for easy access
- Available options:
  - Lockable lid
  - Custom sizes available for 2-5 containment sumps