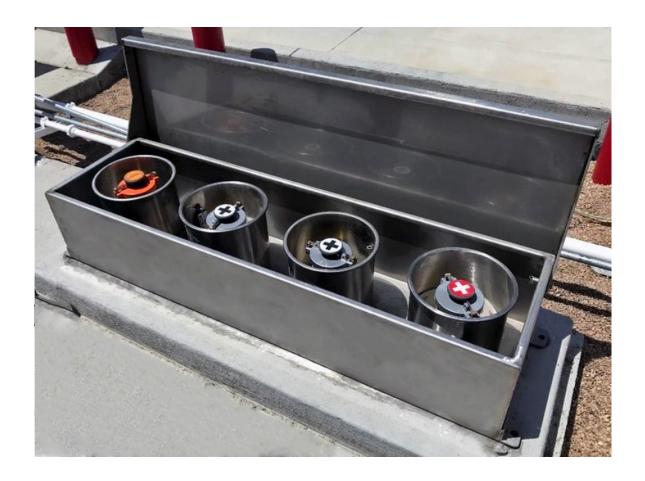

## **A1005-764-2001**Remote Fill Vault

## Double Wall Stainless Steel Protection

## **A1005-764-2001**Remote Fill Vault

- Double wall spill containment
- All stainless steel construction
- Adjustable leg height (from 2 ft. to 4 ft.) positions the spill container at grade level for installation of piping and backfilling
- Removable stainless steel skirt for ease of installation
- Hinged lid for easy access
- Available options:
  - Lockable lid
  - Custom sizes available for 2-5 containment sumps