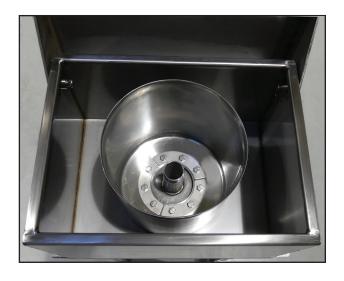

## Above Ground Remote Fill Containment Sump

GRADE LEVEL

REMOVEABLE -FRONT & REAR PANELS

## Perfect for DEF 2" or 3" Piping Nipple Included

· All stainless steel construction

 2" or 3" stainless steel piping for attachment to fill adapter and piping-NPT threads for DEF

 Adjustable leg height (from 2 ft. to 4 ft.) positions the spill container at grade level for installation of piping and backfilling

- Removable stainless steel skirt for ease of installation
- Hinged lid for easy access
- Available options:

| • | Lockable lid | Model No.      | Description                                                  |
|---|--------------|----------------|--------------------------------------------------------------|
|   |              | A1005-761-DEF2 | Above Ground Remote Fill Containment Sump, I Fill, 2" piping |
|   |              | A1005-761-DEF3 | Above Ground Remote Fill Containment Sump, I Fill, 3" piping |