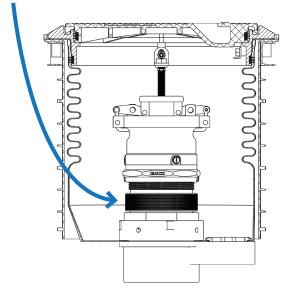

## NOW CARB APPROVED!

E.O. VR-105

A0031-200S 2" Extension

A0031-200S Stainless Steel Adapter Extension

Raise your adapter 2" closer to grade. This stainless steel adapter extension installs in your spill container with a 4" NPSM female thread sealed by a Nitrile flat gasket. The top 4" NPSM male threads accept a product/vapor adapter. The Emco Wheaton A0031-200S Stainless Steel Adapter Extension is designed for use with top or remote fill phase I EVR system applications.