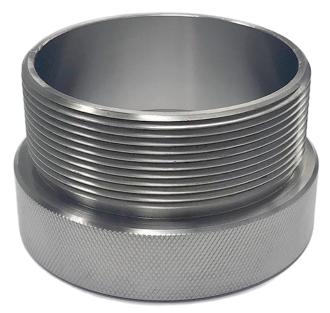

## NOW CARB APPROVED!

E.O. VR-105

A0031-200S 2" Extension

A0031-200S Stainless Steel Adapter Extension

Raise your adapter 2" closer to grade. This stainless steel adapter extension installs in your spill container with a 4" NPSM female thread sealed by a Nitrile flat gasket. The top 4" NPSM male threads accept a product/vapor adapter. The Emco Wheaton A0031-200S Stainless Steel Adapter Extension is designed for use with top or remote fill phase I EVR system applications.