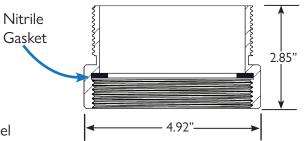

## NOW CARB APPROVED!

E.O. VR-105

A0031-200S 2" Extension

A0031-200S Stainless Steel Adapter Extension

Raise your adapter 2" closer to grade. This stainless steel adapter extension installs in your spill container with a 4" NPSM female thread sealed by a Nitrile flat gasket. The top 4" NPSM male threads accept a product/vapor adapter. The Emco Wheaton A0031-200S Stainless Steel Adapter Extension is designed for use with top or remote fill phase I EVR system applications.

SBody: Stainless Steel Gasket: Nitrile

| PART NUMBER | <b>INSTALLED HEIGHT</b> | TOP THREADS  | <b>BOTTOM THREADS</b> | WEIGHT   |
|-------------|-------------------------|--------------|-----------------------|----------|
| A0031-200S  | 2.00"                   | 4" NPSM Male | 4" NPSM Female        | 1.7 lbs. |