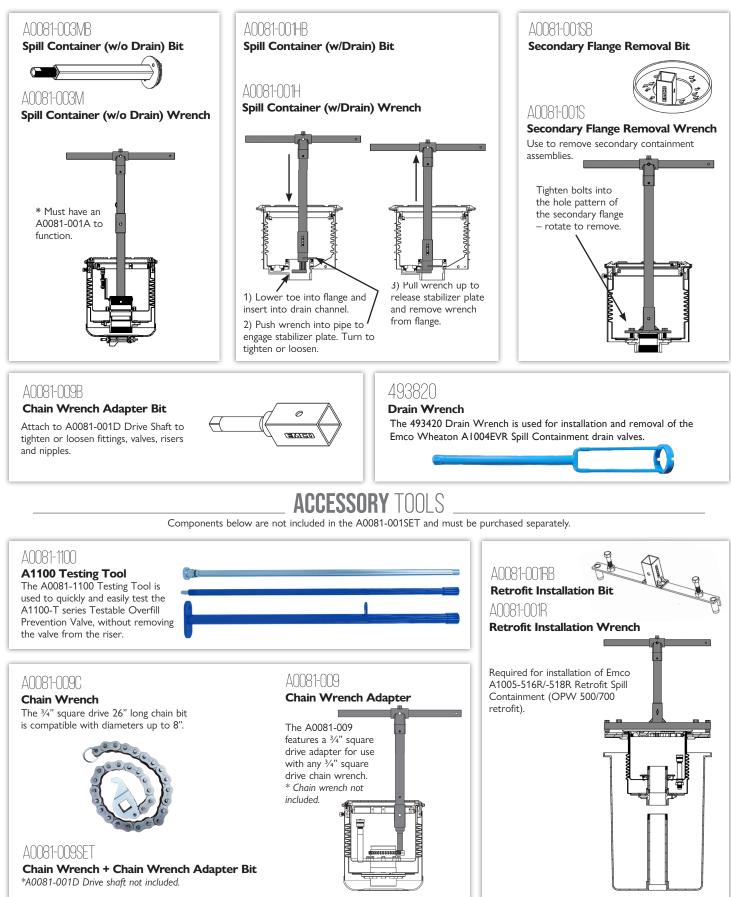

### A0081-001SET STANDARD TOOL KIT

1 A0081-001TB

- 2 A0081-001SB
- Secondary Flange Removal Bit 3 A0081-009B Chain Wrench Adapter Bit
- 4 A0081-001B
- 5 A0081-003B
- 6 A0081-001HB
- Swivel Adapter Bit
- Pipe Nipple Extractor Bit

Tool Box

- Spill Container (w/Drain) Bit
- A0081-001LB 7 A0081-001D

2

10

12

- 8 9
- A0081-001A 10 A0081-001X
- 11 A0081-003MB
- 12 493820
  - A0081-001SET-NB

Lug Adapter Bit Drive Shaft Drive Shaft Extension Cross Bar Spill Container (w/o Drain) Bit Drain Wrench Standard Tool Kit w/o Tool Box

## A0081 TOOLS

Emco Wheaton A0081 Wrenches are specially designed for the installation and repair of Emco spill containers and adapters. Wrenches can be purchased as complete units, individual components, or as a complete tool set.

The wrenches are blue powder coated, steel construction.

| Model No.                                                                          | Application                            | Lbs.                                                    |                                                                  |  |  |  |
|------------------------------------------------------------------------------------|----------------------------------------|---------------------------------------------------------|------------------------------------------------------------------|--|--|--|
| Tool Box Set                                                                       |                                        |                                                         | A0081 WRENCH                                                     |  |  |  |
| A0081-001SET                                                                       | Standard Tool Kit                      | 92.3                                                    |                                                                  |  |  |  |
| A0081-001SET-NB                                                                    | Standard Tool Kit w/o Tool Box         | 38.8                                                    | Hex bolt to facilitate use                                       |  |  |  |
| Complete Wrenc                                                                     |                                        |                                                         | with a torque wrench                                             |  |  |  |
| A0081-001                                                                          | Swivel Adapter                         | 16.7                                                    |                                                                  |  |  |  |
| A0081-001H                                                                         | Spill Container (w/Drain)              | 11.2                                                    | X100-1800A                                                       |  |  |  |
| A0081-001L                                                                         | Lug Adapter                            | 13.1                                                    | Cross Bar                                                        |  |  |  |
| A0081-001R                                                                         | Retrofit Spill Container               | 17.6                                                    |                                                                  |  |  |  |
| A0081-001S                                                                         | Secondary Flange Removal               | 20.5                                                    | A0081-001Q                                                       |  |  |  |
| A0081-003                                                                          | Pipe Nipple Extractor                  | 14.3                                                    | O Quick                                                          |  |  |  |
| A0081-003M                                                                         | Spill Container (w/o Drain)            | 23.5                                                    | Release Pin                                                      |  |  |  |
| A0081-009                                                                          | Chain Wrench Adapter                   |                                                         | (2 included -                                                    |  |  |  |
| A0081-1100<br>493820                                                               | A1100 Testing Tool<br>Drain Wrench     |                                                         | attached to                                                      |  |  |  |
| Individual Compo                                                                   |                                        |                                                         | drive shaft)                                                     |  |  |  |
| A0081-001B                                                                         | Swivel Adapter Bit                     | 5.6                                                     |                                                                  |  |  |  |
| A0081-001B                                                                         | Spill Container (w/Drain) Bit          | 5.2                                                     |                                                                  |  |  |  |
| A0081-001LB                                                                        | Lug Adapter Bit                        | 2.0                                                     | A0081-001D                                                       |  |  |  |
| A0081-001EB                                                                        | Retrofit Spill Container Bit           | 6.5                                                     | Drive Shaft                                                      |  |  |  |
| A0081-001SB                                                                        | Secondary Flange Removal Bit           | 7.5                                                     | Drive Shart                                                      |  |  |  |
| A0081-003B                                                                         | Pipe Nipple Extractor Bit              | 3.1                                                     |                                                                  |  |  |  |
| A0081-003MB                                                                        | Spill Container (w/o Drain) Bit        | 12.0                                                    |                                                                  |  |  |  |
| A0081-009B                                                                         | Chain Wrench Adapter Bit               | 2.7                                                     |                                                                  |  |  |  |
| A0081-009C                                                                         | Chain Wrench                           |                                                         | Driver Assembly - Individual                                     |  |  |  |
| A0081-001A                                                                         | Drive Shaft Extension                  | 6.3                                                     | components can be purchased                                      |  |  |  |
| A0081-001D                                                                         | Drive Shaft                            | 7.0                                                     | separately. See table at left.                                   |  |  |  |
| A0081-001X                                                                         | Cross Bar                              | 4.2                                                     |                                                                  |  |  |  |
| A0081-001Q                                                                         | Quick Release Pin                      | 0.1                                                     |                                                                  |  |  |  |
| A0081-001TB                                                                        | Tool Box (empty)                       | 53.5                                                    |                                                                  |  |  |  |
| Box - 34"x15"x12"; Overall - 38"x16"x12"<br>* Must have an A0081-001A to function. |                                        |                                                         |                                                                  |  |  |  |
|                                                                                    | <b>^</b>                               | · · · · · · · · · · · · · · · · · · ·                   | <b>∧</b>                                                         |  |  |  |
| A0081-001B                                                                         |                                        | A0081-001LB                                             | A0081-003B                                                       |  |  |  |
| Swivel Adapter B                                                                   | it 🖉 📲                                 | Lug Adapter Bit                                         | Pipe Nipple Extractor Bit                                        |  |  |  |
|                                                                                    |                                        |                                                         |                                                                  |  |  |  |
|                                                                                    |                                        |                                                         |                                                                  |  |  |  |
| A0081-001                                                                          |                                        | A0081-001                                               | A0081-003                                                        |  |  |  |
| Swivel Adapter W                                                                   | /rench                                 | Lug Adapter Wrench                                      | Pipe Nipple Extractor Wrench                                     |  |  |  |
|                                                                                    |                                        |                                                         |                                                                  |  |  |  |
|                                                                                    | ······································ | L                                                       |                                                                  |  |  |  |
| Use to install and rem                                                             | •                                      | Use to install and remove fill 💽                        | Use to install and                                               |  |  |  |
| fill and vapor adapters                                                            |                                        | adapters with lugs. Fits OPW                            | remove 4" pipe                                                   |  |  |  |
| octagonal bases, and t<br>494096 Riser Seal.                                       | ne                                     | 3" and 4"                                               | nipples.                                                         |  |  |  |
| i JUJU I ISEI JEAI.                                                                |                                        | Use to adjust the center adapters.                      |                                                                  |  |  |  |
| Fits all competitor fill a                                                         | and                                    | insert of the 494096 Riser<br>Seal. Replaces the 494120 | Tighten bolts around                                             |  |  |  |
| vapor adapters.                                                                    |                                        | Riser Seal Wrench.                                      | pipe nipple, then                                                |  |  |  |
| Place over adapter bas                                                             |                                        |                                                         | rotate to extract.                                               |  |  |  |
| Turn to install or rem                                                             |                                        | Place over<br>adapter lugs.                             |                                                                  |  |  |  |
| Recommended torque                                                                 |                                        | Turn to install or                                      |                                                                  |  |  |  |
| 60-75 ft. lbs.                                                                     |                                        | remove.                                                 |                                                                  |  |  |  |
|                                                                                    |                                        |                                                         |                                                                  |  |  |  |
|                                                                                    |                                        |                                                         |                                                                  |  |  |  |
|                                                                                    | ₹  } {  <b>?</b>                       | () } } }                                                |                                                                  |  |  |  |
|                                                                                    |                                        |                                                         | │ <mark>ॉ<mark>\\╞╓<u>┼╾┲═</u>┿╔═┵┟<mark>┦</mark>│</mark></mark> |  |  |  |
|                                                                                    |                                        |                                                         |                                                                  |  |  |  |
|                                                                                    |                                        |                                                         |                                                                  |  |  |  |

# ACCESSORY TOOLS