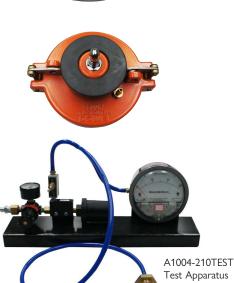

#### A0081 TEST COVER

The A0081 Test Cover is used with the Emco A1004-210TEST to perform vacuum testing on spill containment.

| Part No.     | Spill Containment             | Diameter | Lbs. |
|--------------|-------------------------------|----------|------|
| A0081-12TEST | A1005-505 Series              | 12.40"   | 4.5  |
| A0081-13TEST | A1004-316/517 Series          | 13.13"   | 4.5  |
| A0081-15TEST | A1004-210 Series              | 15.25"   | 4.7  |
| A0081-17TEST | A1004-215 Series, A1005-505CP | 17.38"   | 5.0  |

#### A1004-210TEST VACUUM APPARATUS W/TEST ADAPTER

The A1004-210TEST is designed to perform vacuum testing on Emco spill containment according to TP-160, spill containment integrity test procedure.

| Model No.     | Description           |
|---------------|-----------------------|
| A1004-210TEST | Vacuum Test Apparatus |
| 494343        | Test Adapter          |
| 569143        | Test Cap Assembly     |
| 569194        | Air Switch 1/8"       |
| 569195        | Air Regulator 1/8"    |