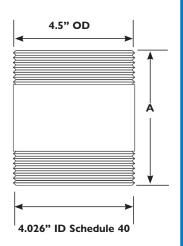

## - A7940 SCHEDULE 40 PIPE NIPPLES -

Emco A7940 Pipe Nipples are a traditional 4" schedule 40 seam welded pipe nipple with 4" NPT top and bottom threads. A7940 Pipe Nipples are **available in black painted steel or stainless steel**. Custom sizes are available on request.

| 21FFT       |           |          |  |  |
|-------------|-----------|----------|--|--|
| PART NUMBER | WEIGHT    | LENGTH A |  |  |
| A7940-004C  | 2.0 lbs.  | 4" close |  |  |
| A7940-006   | 4.5 lbs.  | 6"       |  |  |
| A7940-012   | 9.6 lbs.  | 12"      |  |  |
| A7940-018   | 13.6 lbs. | 18"      |  |  |
| A7940-024   | 18.1 lbs. | 24"      |  |  |
| A7940-030   | 22.6 lbs. | 30"      |  |  |
| A7940-036   | 27.1 lbs. | 36"      |  |  |
| A7940-042   | 31.6 lbs. | 42"      |  |  |
| A7940-048   | 36.2 lbs. | 48"      |  |  |

| STAINLESS STEEL |           |          |  |  |
|-----------------|-----------|----------|--|--|
| PART NUMBER     | WEIGHT    | LENGTH A |  |  |
| A7940-004CSS    | 2.0 lbs.  | 4" close |  |  |
| A7940-006SS     | 4.5 lbs.  | 6"       |  |  |
| A7940-012SS     | 9.5 lbs.  | 12"      |  |  |
| A7940-018SS     | 13.4 lbs. | 18"      |  |  |
| A7940-024SS     | 17.8 lbs. | 24"      |  |  |
| A7940-030SS     | 22.3 lbs. | 30"      |  |  |
| A7940-036SS     | 26.7 lbs. | 36"      |  |  |
| A7940-042SS     | 31.2 lbs. | 42"      |  |  |
| A7940-048SS     | 35.6 lbs. | 48"      |  |  |