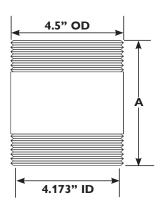

## A7901 CONTROLLED I.D. PIPE NIPPLES -

Emco A7901 Pipe Nipples hold a 4.173" controlled I.D. with 4" NPT top and bottom threads. Pipe nipples are machined from flame-controlled steel with no internal weld bead and painted with a protective black coating.

Custom sizes are available on request.

| PART NUMBER | WEIGHT    | LENGTH A |
|-------------|-----------|----------|
| A7901-004   | 2.5 lbs.  | 4"       |
| A7901-005   | 3.4 lbs.  | 5"       |
| A7901-006   | 4.2 lbs.  | 6"       |
| A7901-007   | 5.1 lbs.  | 7"       |
| A7901-008   | 5.9 lbs.  | 8"       |
| A7901-012   | 9.4 lbs.  | 12"      |
| A7901-018   | 14.5 lbs. | 18"      |
| A7901-024   | 19.7 lbs. | 24"      |
| A7901-030   | 24.9 lbs. | 30"      |