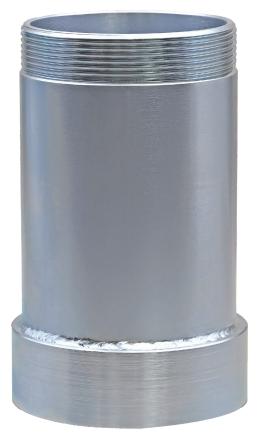

The Emco Wheaton A0031 Riser Adapters are designed primarily to accommodate Emco retrofit spill containment. These riser adapters seal against an existing riser pipe with a 4" NPT female thread. The additional length of these riser adapters provide an Emco A1005-505 retrofit insert a clean surface to seal against. The riser adapters then terminate with a 4" NPSM male thread for a fill or vapor adapter. Emco A0031 Riser adapters are constructed from Zinc-plated steel.



| PART NUMBER | INSTALLED HEIGHT | WEIGHT   |
|-------------|------------------|----------|
| A0031-450   | 4.50"            | 4.1 lbs. |
| A0031-625   | 6.25"            | 4.4 lbs. |
| A0031-725   | 7.25"            | 6.4 lbs. |
| A0031-825   | 8.25"            | 7.9 lbs. |
| A0031-900   | 9.00"            | 9.0 lbs. |



A0031 Riser Adapter