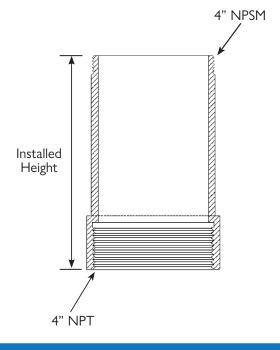

## A0031 RISER ADAPTER

The Emco Wheaton A0031 Riser Adapters are designed primarily to accommodate Emco retrofit spill containment. These riser adapters seal against an existing riser pipe with a 4" NPT female thread. The additional length of these riser adapters provide an Emco A1005-505 retrofit insert a clean surface to seal against. The riser adapters then terminate with a 4" NPSM male thread for a fill or vapor adapter. Emco A0031 Riser adapters are constructed from Zinc-plated steel.

| PART NUMBER | INSTALLED HEIGHT | WEIGHT   |
|-------------|------------------|----------|
| A0031-450   | 4.50"            | 4.1 lbs. |
| A0031-625   | 6.25"            | 4.4 lbs. |
| A0031-725   | 7.25"            | 6.4 lbs. |
| A0031-825   | 8.25"            | 7.9 lbs. |
| A0031-900   | 9.00"            | 9.0 lbs. |