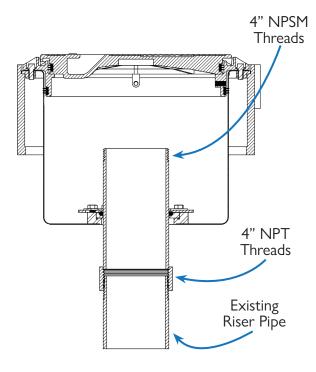

## A0031 RISER ADAPTER

The Emco Wheaton A0031 Riser Adapters are designed primarily to accommodate Emco retrofit spill containment. These riser adapters seal against an existing riser pipe with a 4" NPT female thread. The additional length of these riser adapters provide an Emco A1005-505 retrofit insert a clean surface to seal against. The riser adapters then terminate with a 4" NPSM male thread for a fill or vapor adapter. Emco A0031 Riser adapters are constructed from Zinc-plated steel.