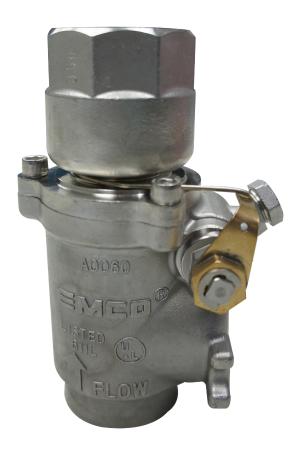

## A0060 **Emergency Shear Valve**

Cast Iron

Body: Cast Iron or Stainless Steel Cams: Stainless Steel

Seal: Viton®

 $\mathsf{Viton}^{(\!R\!)}$  is a registered trademark of The Chemours Company

**Approvals** 

MH6518 UL

ATEX FTZÚ 14 ATEX 0204 (Ex)

Stainless Steel

**Guide Specification:** Emergency shut off valve for installation under gasoline dispensing units. Incorporates a replaceable shear section and a heat sensitive fusible link assembly. Valve can be manually operated to facilitate dispenser maintenance and incorporates a 3/8" test port. Closing poppet assembly is positioned out of the fuel flow path to minimize pressure drop. The A0060 utilizes a standard three boss mounting arrangement. Available in single poppet and double poppet configurations. Cast iron versions are powdered coated.