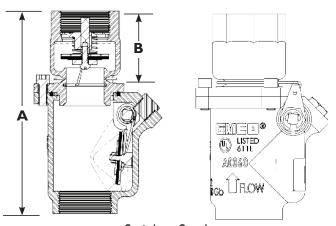

| Model No. | Model No.       |                                  |             |             | Cast Iron | SST  |      |      |
|-----------|-----------------|----------------------------------|-------------|-------------|-----------|------|------|------|
| Cast Iron | Stainless Steel | Description                      | Inlet       | Outlet      | Lbs.      | Lbs. | Α    | В    |
| A0060-002 | A0060-002S      | I <sup>I</sup> /2" Single Poppet | Female      | Male        | 5.7       | 6.4  | 6.9" | 2.2" |
| A0060-003 | A0060-003S      | I 1/2" Single Poppet             | Female      | Female      | 5.6       | 6.3  | 6.7" | 1.7" |
| A0060-015 | A0060-015S      | I 1/2" Single Poppet             | Female BSPT | Male BSPT   | 5.7       | 6.4  | 7.9" | 3.2" |
| A0060-016 | A0060-016S      | I 1/2" Single Poppet             | Female BSPT | Female BSPT | 5.6       | 6.3  | 6.9" | 2.2" |
| A0060-022 | A0060-022S      | I 1/2" Double Poppet             | Female      | Male        | 5.8       | 6.7  | 7.9" | 3.2" |
| A0060-023 | A0060-023S      | I 1/2" Double Poppet             | Female      | Female      | 5.7       | 6.4  | 6.9" | 2.2" |
| A0060-025 | A0060-025S      | I 1/2" Double Poppet             | Female BSPT | Male BSPT   | 5.8       | 6.7  | 7.9" | 3.2" |
| A0060-026 | A0060-026S      | L 1/2" Double Poppet             | Female BSPT | Female BSPT | 57        | 6.4  | 6 9" | 2 2" |