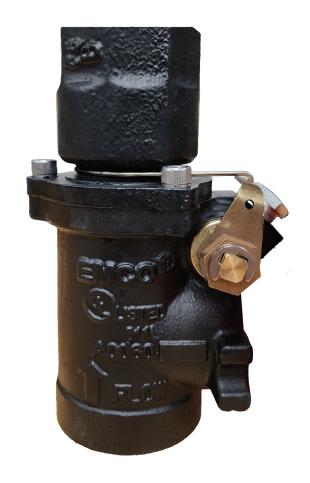

## A0060 **Emergency Shear Valve**

Cast Iron

Body: Cast Iron or Stainless Steel Cams: Stainless Steel

Seal: Viton®

 $\mathsf{Viton}^{(\!R\!)}$  is a registered trademark of The Chemours Company

**Approvals** 

MH6518 UL

ATEX FTZÚ 14 ATEX 0204 (Ex)

Stainless Steel

**Guide Specification:** Emergency shut off valve for installation under gasoline dispensing units. Incorporates a replaceable shear section and a heat sensitive fusible link assembly. Valve can be manually operated to facilitate dispenser maintenance and incorporates a 3/8" test port. Closing poppet assembly is positioned out of the fuel flow path to minimize pressure drop. The A0060 utilizes a standard three boss mounting arrangement. Available in single poppet and double poppet configurations. Cast iron versions are powdered coated.