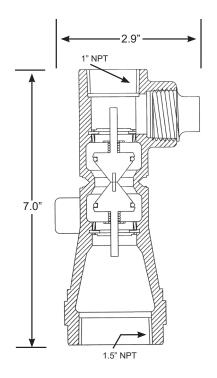

## Model No. Description

A0063EVR-024 | Vapor Shear Valve, EVR, 1"NPT x 1.5" NPT, Double Poppet, Powdercoated Black

**Guide Specification:** A0063EVR-024 Vapor Shear Valve installs on vapor recovery lines under the dispenser to eliminate the escape of vapors in the event of a collision to the dispenser. 1.5" female NPT connection to underground piping; 1" female NPT connection to dispenser piping. Double poppet.

Body: Cast Iron
Spring: Stainless Steel

Sping staniess s

Seal: Viton®

Viton® is a registered trademark of DuPont Dow Elastomers.