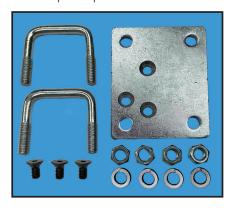

## A0065-001

The A0065-001 is an accessory mounting kit used to mount the A0063 + A0060 model shear valves to the dispenser pan stabilizer bar.