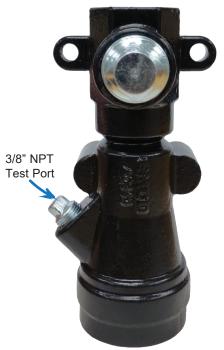

## Model No. Description

A0063EVR-024 | Vapor Shear Valve, EVR, 1"NPT x 1.5" NPT, Double Poppet, Powdercoated Black

**Guide Specification:** A0063EVR-024 Vapor Shear Valve installs on vapor recovery lines under the dispenser to eliminate the escape of vapors in the event of a collision to the dispenser. 1.5" female NPT connection to underground piping; 1" female NPT connection to dispenser piping. Double poppet.