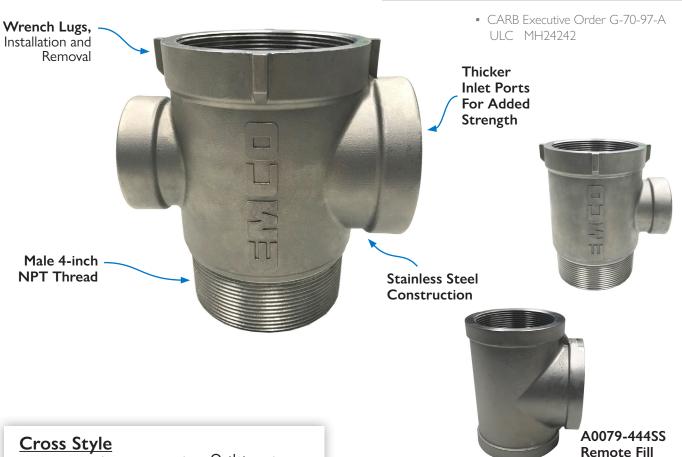

### **Stainless Steel Extractor Fitting**

The Emco Wheaton A0079 Extractor Fitting is constructed of stainless steel for compatibility with E85, Low Sulfur Diesel and Bio-Diesel fuels and DEF. The A0079 is designed to accommodate tank venting and Stage II vapor recovery piping.

> The A0079 may be installed as part of the Emco Phase I EVR System without violating the Executive Order (VR-105)

| Cross | Style |
|-------|-------|
|       |       |

| Model No.   | Top/Bottom<br>Threads | Outlet<br>Threads A&B | Lbs. |
|-------------|-----------------------|-----------------------|------|
| A0079-051SS | 4" NPT                | 3" x 2" NPT           | 12.1 |

## Tee Style

| Model No.                                  | Top/Bottom<br>Threads      | Outlet<br>Threads B        | Lbs.         |
|--------------------------------------------|----------------------------|----------------------------|--------------|
| A0079-150SS<br>A0079-152SS<br>A0079-444SS* | 4" NPT<br>4" NPT<br>4" NPT | 2" NPT<br>3" NPT<br>4" NPT | 10.9<br>10.5 |