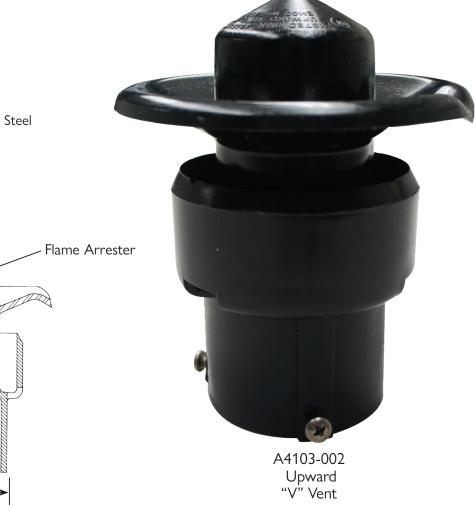

## A4103-002 UPWARD "V" VENT

Body: Polyethylene Cap: Polyethylene Screws: Steel

6.0"

Screen: 40 Mesh Stainless Steel

The Emco Wheaton A4103 Upward "V" Vent utilizes a straight-up "V" design to rapidly disperse vapors. Slip-on style vent attaches to either pipes with three screws 1.5" or 2". Screen can be easily removed for cleaning. Designed in accordance with NFPA 30.

2.8"

 Designed in Accordance with NFPA 30

| <b>PART NUMBER</b> | DESCRIPTION              | MATERIAL     | SHIPPING DIMS | WEIGHT   |
|--------------------|--------------------------|--------------|---------------|----------|
| A4103-002          | Vent Upward "V" 1.5 & 2" | Polyethylene | 5"x 5"x 6"    | 0.45 lb. |