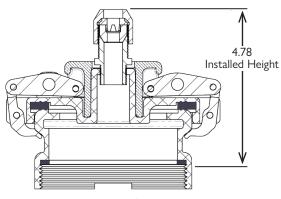

## **TANK GAUGE CAP**

All Emco Tank Gauge Caps have a 4" NPSM female thread with a Nitrile seal. Additionally, each ATG cap accommodates wire diameters between 1/8" and 3/8".

STORY EVR approved
Removable cap provides easy access
Fits Incon probe support plate