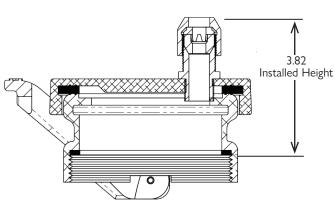

## A0097-010ALP

Includes A0097-010LP Tank Gauge Cap and A0030 Adapter with no lugs for pass-through ATG float

• EVR approval coming soon

Most cost effectiveLess potential leak

points

Lowest profile

A0585-003A

One piece solution: no adapter needed