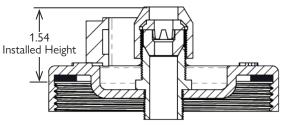

## **TANK GAUGE CAP**

All Emco Tank Gauge Caps have a 4" NPSM female thread with a Nitrile seal. Additionally, each ATG cap accommodates wire diameters between 1/8" and 3/8".

STORY EVR approved
Removable cap provides easy access
Fits Incon probe support plate