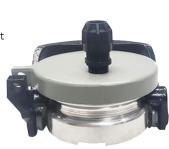

## **TANK GAUGE CAP**

All Emco Tank Gauge Caps have a 4" NPSM female thread with a Nitrile seal. Additionally, each ATG cap accommodates wire diameters between 1/8" and 3/8".

STORY EVR approved
Removable cap provides easy access
Fits Incon probe support plate





A0097-010A

Includes A0097-010 Tank Gauge Cap and A0030 Adapter with no lugs for pass-through ATG float



• EVR approved

 Removable cap provides easy access

 Fits Incon probe support plate





## A0097-010ALP

Includes A0097-010LP Tank Gauge Cap and A0030 Adapter with no lugs for pass-through ATG float



• EVR approval coming soon

Most cost effectiveLess potential leak

points

Lowest profile



A0585-003A

One piece solution: no adapter needed