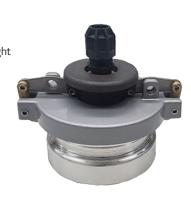

A0097-010A

Includes A0097-010 Tank Gauge Cap and A0030 Adapter with no lugs for pass-through ATG float

• EVR approved

 Removable cap provides easy access

 Fits Incon probe support plate