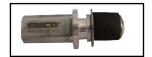

## 494635EVR Spout Plug

Used for conducting CARB test procedure TP-201.6 or TP-201.6C Liquid Removal Test.