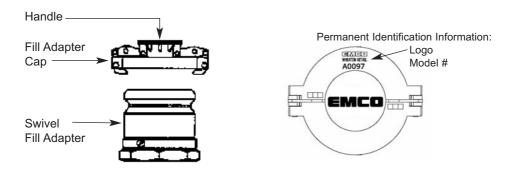

## A0097-005 Fill Adapter Cap

## INSTALLATION INSTRUCTIONS

1. Locate the fill adapter cap over the swivel fill adapter and lock into place by pressing down on the handle.