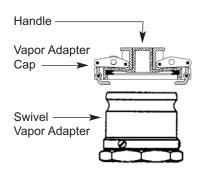

## A0099-002,-003

**Vapor Adapter Cap** 

## INSTALLATION INSTRUCTIONS

1. Locate the vapor adapter cap over the swivel vapor adapter and lock into place by pressing down on the handle.

## PREVENTIVE MAINTENANCE

1. Annually verify that the gasket seal is properly secured and free of tears. If the vapor adapter cap fails to comply, replace with new.