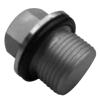

## 494697S Drain Plug

Parts Included: 570842M Drain Plug 569034 O-ring

<u>Replaces:</u> 494551S Drain (A1005 Stainless Steel Spill Containment)

<u>Required Tools:</u> 7/8" Socket Wrench with Extension

## Installation Instructions

- Remove the existing drain using a 7/8" socket for new style drain. Note: Care must be used to avoid damaging the plastic liner beside the drain.
- Install the drain plug (P/N 570842M) with O-ring (P/N 569034) using a 7/8" Socket Wrench.
- 3. The drain plug should be tightened securely to 25 ft. lbs.
- 4. The vacuum test can be conducted immediately.