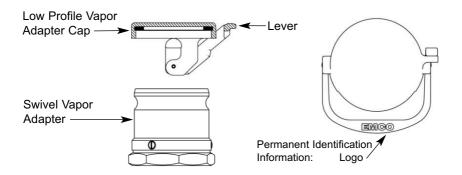

## A0099-004LP Low Profile Vapor Adapter Cap

## INSTALLATION INSTRUCTIONS

 Locate the low profile vapor adapter cap over the swivel vapor adapter and lock into place by pressing down on the lever.