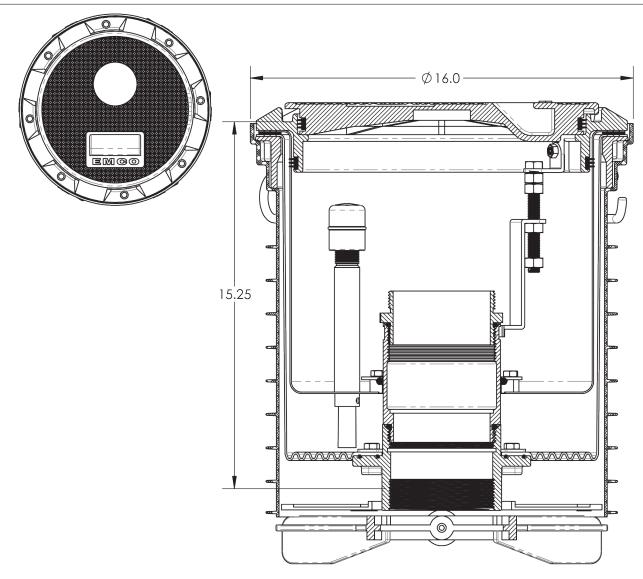

# A1004EVR-317SS100 Double Wall Stainless Steel Primary/Poly Secondary Spill Containment

# **Specifications**

- Replaceable; easily repair or replace primary & secondary units from grade without breaking concrete
- 5 gal capacity
- Screw-on
- Weights: Lid: 15.9 lbs; Total: 68 lbs

## **Materials**

- Cast iron rim
- Cast iron lid; water resistant with built-in handle, exclusive triple wiper seal and vent valve
- Stainless steel bolts & nitrile seals on primary flange

# **Application**

- Grade level
- · Installs 16" on center

# Components

- EZ-Gage to monitor interstitial space at a glance
- · Powder coated adapter fitting
- · SST male adapter coupling

5GAL DW, EVR, REPLACEABLE, 16" CENTER, NPT, N/DRN, SST PRI/POLY SEC, SST FLANGE ADAPTER, CAST IRON LID/RIM. SST CLOSE ADAPTER

| MACHINED SURFACES 125 RMS REMOVE ALL BURRS |         | MUTHOLITAN      | WITHOUT WRITTEN PERMISSION. |   |                   |      |      |   |  |
|--------------------------------------------|---------|-----------------|-----------------------------|---|-------------------|------|------|---|--|
|                                            |         | RS VVITHOUT VVI |                             |   | DRAWING NUMBER.   | PAGE | REV. |   |  |
| DRAWN BY                                   | DATE    | USED ON         | CASTING NUMBER              |   |                   | 4 /4 |      | 1 |  |
| СМВ                                        | 3/16/20 | -               | =                           | A | A1004EVR-317SS100 | 1/1  | Α    |   |  |