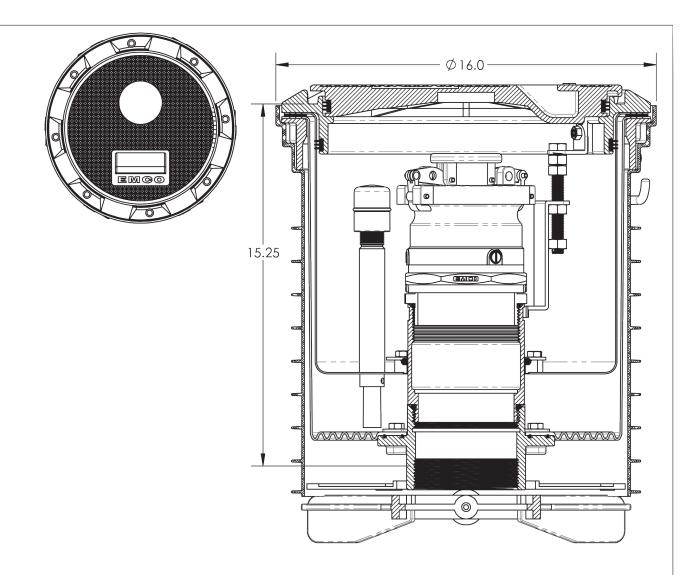

# A1004EVR-317SS140 Double Wall Stainless Steel Primary/Poly Secondary Spill Containment

# **Specifications**

- Replaceable; easily repair or replace primary & secondary units from grade without breaking concrete
- 5 gal capacity
- · Screw-on
- · Weights: Lid: 15.9 lbs; Total: 76 lbs

### Application

- · Grade level
- Installs 16" on center