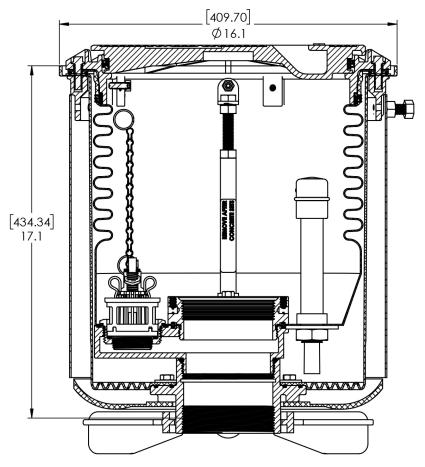

## **Specifications**

- Replaceable; easily repair or replace primary & secondary units from grade without breaking
- 5 gal capacity
- Screw-on
- · Weights: Lid: 15.9 lbs; Total: 84 lbs

## **Application**

- Grade level
- Installs 16" on center

## Components

- EZ-Gage to monitor interstitial space at a glance
- Drain Valve