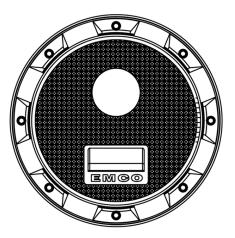

#### Materials

- Cast iron rim
- · Cast iron lid; water resistant with built-in handle, exclusive triple wiper seal and vent valve

## **Application**

- Grade level
- Installs 16" on center