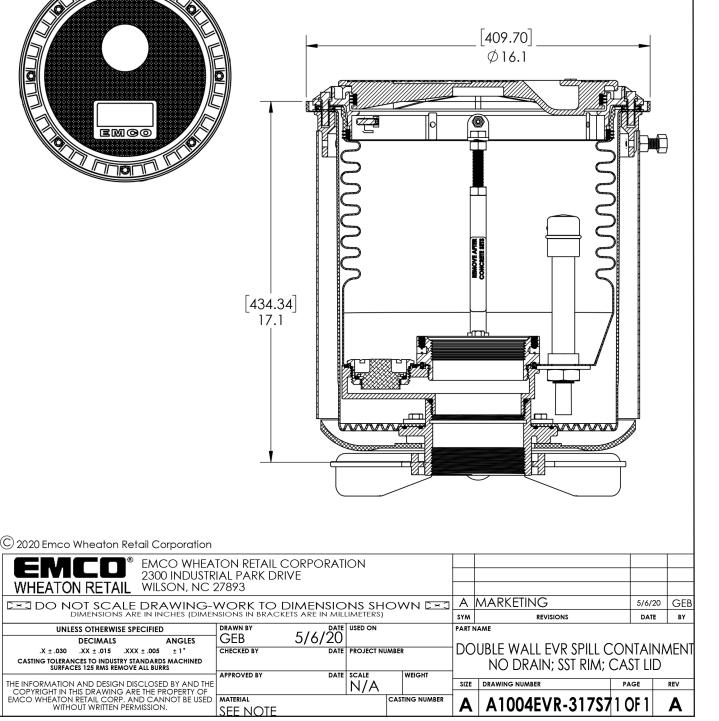

# A1004EVR-317S7 **Double Wall Poly/Poly Spill Containment**

## **Specifications**

- Replaceable; easily repair or replace primary & secondary units from grade without breaking concrete
- 5 gal capacity
- Screw-on
- · Weights: Lid: 15.9 lbs; Total: 80 lbs

## Materials

- Stainless steel rim
- · Cast iron lid; water resistant with built-in handle, exclusive triple wiper seal and vent valve

## Application

- Grade level
- Installs 16" on center

#### Components

- EZ-Gage to monitor interstitial space at a glance
- Removable drain plug