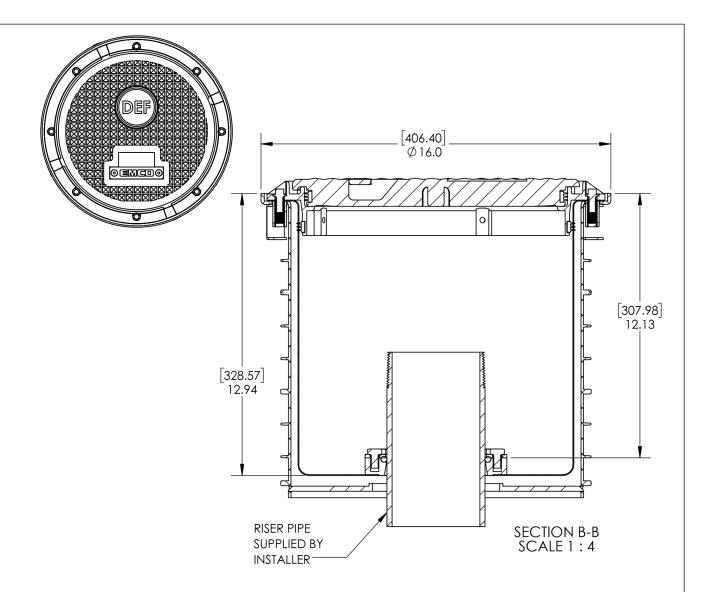

# A1005-517AW-DEF Single Wall Stainless Steel Spill Containment

## **Specifications**

- Replaceable; easily repair or replace primary unit from grade without breaking concrete
- 5 gal capacity
- Slip-on
- · Weights: Lid: 15.9 lbs; Total: 59 lbs

#### Materials

- Stainless steel rim with composite blue segments
- Composite water resistant lid with built-in handle, exclusive triple wiper seal and vent valve; DEF blue with DEF ID tag
- Nitrile seals

## **Application**

- · Grade level
- · Installs 16" on center