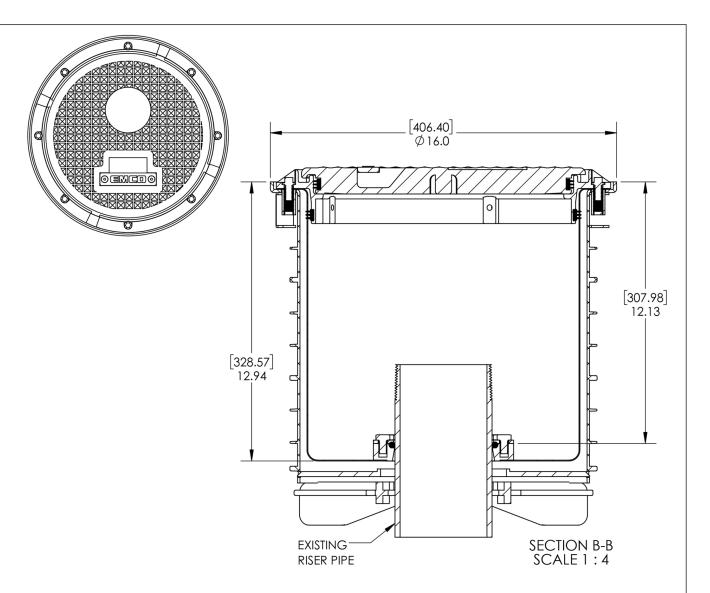

# A1005-517AW Single Wall Stainless Steel Spill Containment

# **Specifications**

- Replaceable; easily repair or replace primary unit from grade without breaking concrete
- 5 gal capacity
- · Slip-on
- · Weights: Lid: 15.9 lbs; Total: 59 lbs

### Materials

- Stainless steel rim with composite color coded segments
- Composite lid; water resistant with built-in handle, exclusive triple wiper seal and vent valve
- Nitrile seals

# **Application**

- · Grade level
- · Installs 16" on center