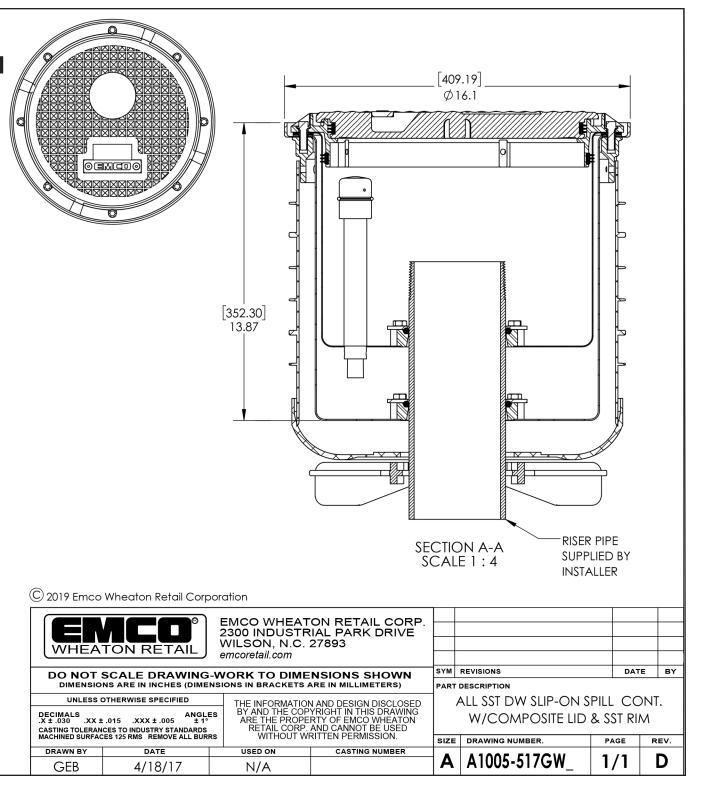

# A1005-517GW Double Wall Stainless Steel Spill Containment

# Specifications

- Replaceable; easily repair or replace primary & secondary units from grade without breaking concrete
- 5 gal capacity
- Slip-on
- Weights: Lid: 15.9 lbs; Total: 84.5 lbs

# Materials

- Stainless steel rim with composite color coded segments
- Composite lid; water resistant with built-in handle, exclusive triple wiper seal and vent valve
- Nitrile seals

# Application

- Grade level
- Installs 16" on center