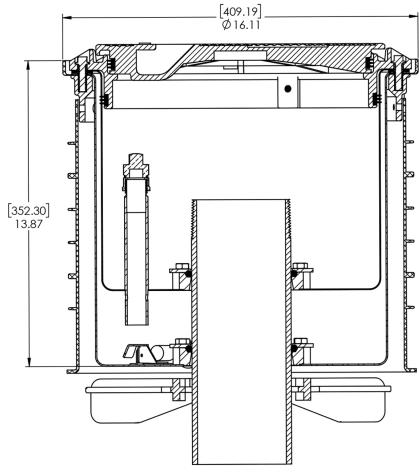

## **Specifications**

- Replaceable; easily repair or replace primary & secondary units from grade without breaking concrete
- 5 gal capacity
- Slip-on
- Weights: Lid: 15.9 lbs; Total: 84.5 lbs

### Components

Liquid sensor